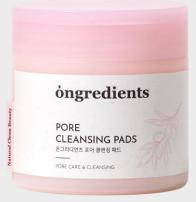

#### **Ongredients Revitalizing Toner Pads**

- \* Product Detail
- Dual functional Skincare
- PETA Vegan
- Derma Expert tested
- Easy-peel label

- ■NET WT 60 Sheet/ 160g
- ■USD 23

#### Time Machine Toner Pads that care for 97% of dead skin cells

#OldDeadSkinCell #Revitalizing #BlueOxidation #ButterflyPeaFlower #MoistureToner Pad #TimeMachinePad

**ongredients** 

Hydrating the skin by boosting 97% of old dead skin cells

Exfoliating Toner Pad that contains Butterfly Pea Flower Extract rich in powerful antioxidants and provides soft and clear skin by taking care of the skin texture from stimulated old dead skin cells.

Healthy skin care by replenishing moisture to tired skin

Moisturizing healthy skin care that gently adheres to the skin with a fresh feeling without stickiness, and replenishes moisture to tired skin to quickly raise the skin condition weakened by stress

Skin-friendly, hypoallergenic vegan formula safe for sensitive skin

Skin-friendly, mild vegan formula toner pad that can be used safely even on sensitive skin by excluding unnecessary harmful ingredients such as animal and genetically modified ingredients

#### **HOW TO USE**

- 1) After cleansing, in the first step of skincare routine, gently wipe the entire face except for the eyes and mouth to smooth the skin texture.
- 2) Apply it as a partial facial pack for 10 to 20 minutes on the desired area for intensive care.
- 3) After use, close the lid completely to prevent the pad from drying out.