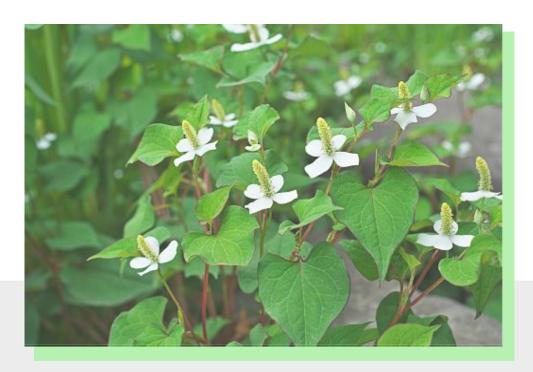

## Control oil-moisture balance, Houttuynia Cordata

Houttuynia (Heart Leaf) that sprouts in spring with strong vitality after passing through the harsh winter in the highlands. Houttuynia(Heart Leaf), which is effective for excreting skin wastes, provides a healthy skin base by balancing the oil-moisture of the skin.

Skin oil-moisture balance care that is disturbed by various factors

Clean pores by removing old dead skin cells and wastes

Mild acid pH balance care for healthy skin pH