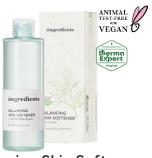

#### **Ongredients Revitalizing Skin Softener**

- \* Product Detail
- Dual functional Skincare
- PETA Vegan
- Derma Expert tested
- Easy-peel label

■NET WT 250ml

■USD 22

#### Time Machine Toner that cares for dull skin brightly and moistly

**ongredients** 

#Revitalizing #ButterflyPeaFlowerExtract86% #WateryToner #VitalToner #TimeMachineToner

Provides clear skin with 86% of strong antioxidant Butterfly Pea Flower Extract

It contains 86% of Butterfly Pea Flower Extract, which has a bright blue color and is rich in powerful antioxidants, to provide clear energy to the skin and boost the vitality of the skin.

Replenish moisture energy for tired skin condition with proven complex extracts