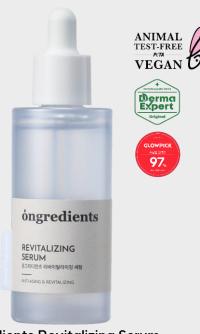

#### **Ongredients Revitalizing Serum**

- \* Product Detail
- Dual functional Skincare
- PETA Vegan
- Derma Expert tested
- Easy-peel label
- Glowpick Emblem

■NET WT 50ml

■USD 25

#### Time Machine Serum for triple complexion care that restores vitality to dull

**ongredients** 

#SkinComplexion #ButterflyPeaFlowerExtract #RevitalizingSerum #TimeMachineSerum

Vitality care for dull and dark skin, to restore its health and vibrance

Contains Butterfly Pea Flower Extract, which is rich in powerful antioxidants. It is a vitality care that improves the skin complexion by aiding the restoration of three types of discolorations; sallow skin, redness and dullness of the skin.

Hydrating serum that replenishes moisture in the skin

Contains low molecular weight (hyaluronic acid), giving it a moist texture as if it contains water droplets, and a smoother application. It gets quickly absorbed into the skin providing moisture, with a refreshing and non-sticky finish.

Hypoallergenic vegan formula that is friendly to sensitive skin

The serum made of a gentle and mild vegan formula, that can be safely used even on sensitive skin. It excludes animal raw materials, genetically modified raw materials and unnecessary harmful ingredients.

#### **HOW TO USE**

Take an appropriate amount on the skin, apply gently and let it fully absorb.