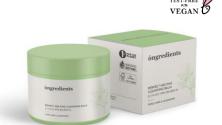

## Houttuynia Cordata

Deep Foaming Cleanser Balancing Care

**AC Balancing Serum** 

Fresh Soothing Cream

| Selling Point | A cleanser with a thick slime formula and real heartleaf leaves that removes 98.6% of ultrafine dust.                                                                                                           | Heartleaf Serum that balances oily and combination skin<br>by controlling sebum discharge to provide moist and soft<br>skin                                                                                                                                             | Heartleaf Soothing Cream that balances the oil and moisture of the skin and soothes irritated skin                                                                                                                                                |
|---------------|-----------------------------------------------------------------------------------------------------------------------------------------------------------------------------------------------------------------|-------------------------------------------------------------------------------------------------------------------------------------------------------------------------------------------------------------------------------------------------------------------------|---------------------------------------------------------------------------------------------------------------------------------------------------------------------------------------------------------------------------------------------------|
| Volume / RSP  | 120ml / USD 18                                                                                                                                                                                                  | 50ml / USD 25                                                                                                                                                                                                                                                           | 50ml / USD 28                                                                                                                                                                                                                                     |
| Feature       | <ul> <li>Slightly acidic (pH 5.5) deansing gel</li> <li>Removes excessive oil and ultra-fine dust</li> <li>Maintains moisture without skin tightness after use</li> <li>Hypoallergenic vegan formula</li> </ul> | <ul> <li>Includes Heartleaf that balances oil and moisture of skin.</li> <li>Helps smooth uneven skin</li> <li>Solution for damaged skin and blemish scars.</li> <li>Regulating sebum secretion</li> <li>20.74% reduction in acne, 22.23% reduction in sebum</li> </ul> | Indudes Heartleaf extract to balances the skin's oil and moisture.     Soothes irritated and reddened skin from external stress     Indudes Hyaluronic acid capsule to provides moisture.     Highly moisturizing cream for oily—combination skin |
| Texture       | Transparent gel-type formulation containing Heartleaf partides                                                                                                                                                  | Moist and slippery formula containing Heartleaf particles                                                                                                                                                                                                               | Light green soothing formula containing hyaluronic acid capsules                                                                                                                                                                                  |
| Functionality | -                                                                                                                                                                                                               | Dual function (wrinkles, whitening)                                                                                                                                                                                                                                     | Dual function (wrinkles, whitening)                                                                                                                                                                                                               |
| Test          | Primary skin irritation test<br>Sensitive Skin Irritation Test<br>Ultrafine dust removal test                                                                                                                   | Primary skin irritation test<br>Sensitive skin irritation test<br>Suitability for acne-prone skin test                                                                                                                                                                  | Non-irritation Test<br>Moisture Soothing Test                                                                                                                                                                                                     |