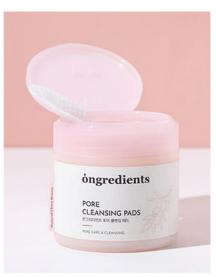

#### **Ongredients Revitalizing Toner Pads**

- \* Product Detail
- Dual functional Skincare
- PETA Vegan
- Derma Expert tested
- Easy-peel label

- ■NET WT 60 Sheet/ 160g
- ■USD 23

#### Time Machine Toner Pads that care for 97% of dead skin cells

#OldDeadSkinCell #Revitalizing #BlueOxidation #ButterflyPeaFlower #MoistureToner Pad #TimeMachinePad

**ongredients** 

Hydrating the skin by boosting 97% of old dead skin cells

Exfoliating Toner Pad that contains Butterfly Pea Flower Extract rich in powerful antioxidants and provides soft and clear skin by taking care of the skin texture from stimulated old dead skin cells.

Healthy skin care by replenishing moisture to tired skin

Moisturizing healthy skin care that gently adheres to the skin with a fresh feeling without stickiness, and replenishes moisture to tired skin to quickly raise the skin condition weakened by stress

Skin-friendly, hypoallergenic vegan formula safe for sensitive skin

Skin-friendly, mild vegan formula toner pad that can be used safely even on sensitive skin by excluding unnecessary harmful ingredients such as animal and genetically modified ingredients

#### **HOW TO USE**

- 1) After cleansing, in the first step of skincare routine, gently wipe the entire face except for the eyes and mouth to smooth the skin texture.
- 2) Apply it as a partial facial pack for 10 to 20 minutes on the desired area for intensive care.
- 3) After use, close the lid completely to prevent the pad from drying out.