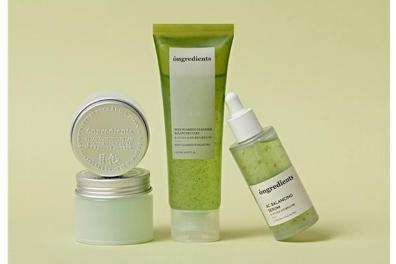

## **Portfolio**

## Houttuynia Cordata

Deep Foaming Cleanser Balancing Care

**AC Balancing Serum** 

Fresh Soothing Cream

| Selling Point | A cleanser with a thick slime formula and real heartleaf leaves that removes 98.6% of ultrafine dust.                                                                                                           | Heartleaf Serum that balances oily and combination skin<br>by controlling sebum discharge to provide moist and soft<br>skin                                                                                                                                             | Heartleaf Soothing Cream that balances the oil and moisture of the skin and soothes irritated skin                                                                                                                                                |
|---------------|-----------------------------------------------------------------------------------------------------------------------------------------------------------------------------------------------------------------|-------------------------------------------------------------------------------------------------------------------------------------------------------------------------------------------------------------------------------------------------------------------------|---------------------------------------------------------------------------------------------------------------------------------------------------------------------------------------------------------------------------------------------------|
| Volume / RSP  | 120ml / USD 18                                                                                                                                                                                                  | 50ml / USD 25                                                                                                                                                                                                                                                           | 50ml / USD 28                                                                                                                                                                                                                                     |
| Feature       | <ul> <li>Slightly acidic (pH 5.5) deansing gel</li> <li>Removes excessive oil and ultra-fine dust</li> <li>Maintains moisture without skin tightness after use</li> <li>Hypoallergenic vegan formula</li> </ul> | <ul> <li>Includes Heartleaf that balances oil and moisture of skin.</li> <li>Helps smooth uneven skin</li> <li>Solution for damaged skin and blemish scars.</li> <li>Regulating sebum secretion</li> <li>20.74% reduction in acne, 22.23% reduction in sebum</li> </ul> | Indudes Heartleaf extract to balances the skin's oil and moisture.     Soothes irritated and reddened skin from external stress     Indudes Hyaluronic acid capsule to provides moisture.     Highly moisturizing cream for oily—combination skin |
| Texture       | Transparent gel-type formulation containing Heartleaf partides                                                                                                                                                  | Moist and slippery formula containing Heartleaf particles                                                                                                                                                                                                               | Light green soothing formula containing hyaluronic acid capsules                                                                                                                                                                                  |
| Functionality | -                                                                                                                                                                                                               | Dual function (wrinkles, whitening)                                                                                                                                                                                                                                     | Dual function (wrinkles, whitening)                                                                                                                                                                                                               |
| Test          | Primary skin irritation test<br>Sensitive Skin Irritation Test<br>Ultrafine dust removal test                                                                                                                   | Primary skin irritation test<br>Sensitive skin irritation test<br>Suitability for acne-prone skin test                                                                                                                                                                  | Non-irritation Test<br>Moisture Soothing Test                                                                                                                                                                                                     |