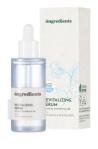

#### **Ongredients Revitalizing Serum**

- \* Product Detail
- Dual functional Skincare
- PETA Vegan
- Derma Expert tested
- Easy-peel label
- Glowpick Emblem

■NET WT 50ml

■USD 25

#### Time Machine Serum for triple complexion care that restores vitality to dull

**ongredients** 

#SkinComplexion #ButterflyPeaFlowerExtract #RevitalizingSerum #TimeMachineSerum

Vitality care for dull and dark skin, to restore its health and vibrance

Contains Butterfly Pea Flower Extract, which is rich in powerful antioxidants. It is a vitality care that improves the skin complexion by aiding the restoration of three types of discolorations; sallow skin, redness and dullness of the skin.