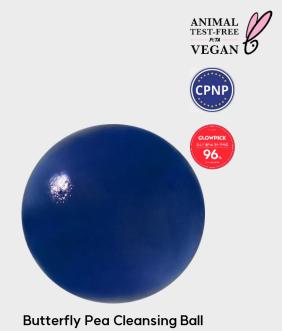

#### Soft healing touch! Fun cleansing for all ages! Blue Jelly Soap that gives clear and clean skin

**ongredients** 

#MoistSkinTexture #SlightlyAcidicCleanser #BouncySoap #BlueOxidation #ButterflyPeaFlower #BlueJellySoap

- Butterfly Pea Flower with powerful antioxidant provides a smooth skin
- Butterfly Pea Flower contains Anthocyanin, a powerful antioxidant, which helps to improve skin texture giving transparent and soft skin.
- Skin-friendly natural surfactant, hypoallergenic vegan formula
  - Skin-friendly and mild vegan formula cleansing ball made by using safe natural surfactants derived from coconut and excluding unnecessary harmful ingredients such as animal derived or genetically modified ingredients.
- No skin tightness after cleansing moisture-concentrated essence!
  - The cleansing ball of the moisture-concentrated essence removes the dead skin cells and skin wastes accumulated in the pores with fine and soft foam, and protects the skin's moisture to provide transparent and moist skin after cleansing.

#### **HOW TO USE**

Soaking in water, use a bubble net to rub the mixture with your hands to create enough foam. Gently massage the foam on face to cleanse, then rinse thoroughly with lukewarm water.