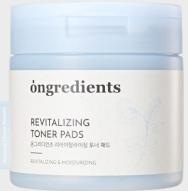

#### **Ongredients Revitalizing Toner Pads**

- \* Product Detail
- Dual functional Skincare
- PETA Vegan
- Derma Expert tested
- Easy-peel label

- ■NET WT 60 Sheet/ 160g
- ■USD 23

#### Time Machine Toner Pads that care for 97% of dead skin cells

#OldDeadSkinCell #Revitalizing #BlueOxidation #ButterflyPeaFlower #MoistureToner Pad #TimeMachinePad

**ongredients** 

Hydrating the skin by boosting 97% of old dead skin cells

Exfoliating Toner Pad that contains Butterfly Pea Flower Extract rich in powerful antioxidants and provides soft and clear skin by taking care of the skin texture from stimulated old dead skin cells.

Healthy skin care by replenishing moisture to tired skin

Moisturizing healthy skin care that gently adheres to the skin with a fresh feeling without stickiness, and replenishes moisture to tired skin to quickly raise the skin condition weakened by stress

Skin-friendly, hypoallergenic vegan formula safe for sensitive skin

Skin-friendly, mild vegan formula toner pad that can be used safely even on sensitive skin by excluding unnecessary harmful ingredients such as animal and genetically modified ingredients

#### **HOW TO USE**

- 1) After cleansing, in the first step of skincare routine, gently wipe the entire face except for the eyes and mouth to smooth the skin texture.
- 2) Apply it as a partial facial pack for 10 to 20 minutes on the desired area for intensive care.
- 3) After use, close the lid completely to prevent the pad from drying out.