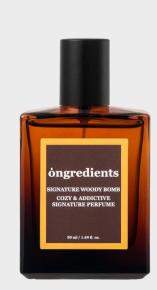

### **ongredients**

| category                          | Butterfly Pea Flower (9)                                                                                                                                                                                                                                                                                                                                                                                                                                                                                                                                                                                                                                                                                                                                                                                                                                                                                                                                                                                                                                                                                                                                                                                                                                                                                                                                                                                                                                                                                                                                                                                                                                                                                                                                                                                                                                                                                                                                                                                                                                                                                                       | Heart Leaf (6)        | Centella Asiatica (6)   | Green Tea (4)        | Vitamin (2)                                                                                                                                                                                                                  | Special (4)                                         |
|-----------------------------------|--------------------------------------------------------------------------------------------------------------------------------------------------------------------------------------------------------------------------------------------------------------------------------------------------------------------------------------------------------------------------------------------------------------------------------------------------------------------------------------------------------------------------------------------------------------------------------------------------------------------------------------------------------------------------------------------------------------------------------------------------------------------------------------------------------------------------------------------------------------------------------------------------------------------------------------------------------------------------------------------------------------------------------------------------------------------------------------------------------------------------------------------------------------------------------------------------------------------------------------------------------------------------------------------------------------------------------------------------------------------------------------------------------------------------------------------------------------------------------------------------------------------------------------------------------------------------------------------------------------------------------------------------------------------------------------------------------------------------------------------------------------------------------------------------------------------------------------------------------------------------------------------------------------------------------------------------------------------------------------------------------------------------------------------------------------------------------------------------------------------------------|-----------------------|-------------------------|----------------------|------------------------------------------------------------------------------------------------------------------------------------------------------------------------------------------------------------------------------|-----------------------------------------------------|
| Concept                           | Antioxidant / Early Antiaging                                                                                                                                                                                                                                                                                                                                                                                                                                                                                                                                                                                                                                                                                                                                                                                                                                                                                                                                                                                                                                                                                                                                                                                                                                                                                                                                                                                                                                                                                                                                                                                                                                                                                                                                                                                                                                                                                                                                                                                                                                                                                                  | Balancing / Pore Care | Soothing / Skin barrier | Moisture / Hydration | Sebum / Brightening                                                                                                                                                                                                          | Brand Ambiance & Sustainability                     |
| Pads                              | ANIMAL PORTING TO THE PROPERTY OF THE PROPERTY |                       |                         |                      | ANIMAL POTENTIAL POT |                                                     |
| Sun                               | Blue Tone-up Sun Lotion (50ml)                                                                                                                                                                                                                                                                                                                                                                                                                                                                                                                                                                                                                                                                                                                                                                                                                                                                                                                                                                                                                                                                                                                                                                                                                                                                                                                                                                                                                                                                                                                                                                                                                                                                                                                                                                                                                                                                                                                                                                                                                                                                                                 |                       |                         |                      |                                                                                                                                                                                                                              |                                                     |
| Care                              | Daily Fresh Sun Stick (15g)                                                                                                                                                                                                                                                                                                                                                                                                                                                                                                                                                                                                                                                                                                                                                                                                                                                                                                                                                                                                                                                                                                                                                                                                                                                                                                                                                                                                                                                                                                                                                                                                                                                                                                                                                                                                                                                                                                                                                                                                                                                                                                    |                       |                         |                      |                                                                                                                                                                                                                              |                                                     |
| Perfume                           |                                                                                                                                                                                                                                                                                                                                                                                                                                                                                                                                                                                                                                                                                                                                                                                                                                                                                                                                                                                                                                                                                                                                                                                                                                                                                                                                                                                                                                                                                                                                                                                                                                                                                                                                                                                                                                                                                                                                                                                                                                                                                                                                |                       |                         |                      |                                                                                                                                                                                                                              | Signature Woody<br>Bomb (50ml)                      |
| Hand<br>Cream                     |                                                                                                                                                                                                                                                                                                                                                                                                                                                                                                                                                                                                                                                                                                                                                                                                                                                                                                                                                                                                                                                                                                                                                                                                                                                                                                                                                                                                                                                                                                                                                                                                                                                                                                                                                                                                                                                                                                                                                                                                                                                                                                                                |                       |                         |                      |                                                                                                                                                                                                                              | Signature Hand Cream Woody Bomb (50ml)              |
| Solid<br>Toothpa<br>ste           |                                                                                                                                                                                                                                                                                                                                                                                                                                                                                                                                                                                                                                                                                                                                                                                                                                                                                                                                                                                                                                                                                                                                                                                                                                                                                                                                                                                                                                                                                                                                                                                                                                                                                                                                                                                                                                                                                                                                                                                                                                                                                                                                |                       |                         |                      |                                                                                                                                                                                                                              | Solid Toothpaste<br>(WT10EA/<br>WT40EA/<br>WT200EA) |
| Nourishin<br>g Plant<br>Skin Mist |                                                                                                                                                                                                                                                                                                                                                                                                                                                                                                                                                                                                                                                                                                                                                                                                                                                                                                                                                                                                                                                                                                                                                                                                                                                                                                                                                                                                                                                                                                                                                                                                                                                                                                                                                                                                                                                                                                                                                                                                                                                                                                                                |                       |                         |                      |                                                                                                                                                                                                                              | Nourishing Plant Skin<br>Mist (300ml)               |