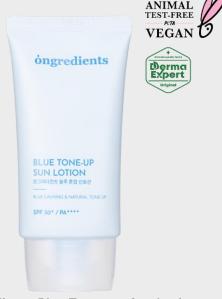

Ongredients Blue Tone-up Sun Lotion

- \* Product Detail
- SPF 50+ / PA ++++
- Triple Functional Skincare
- Peta Vegan

■NET WT 50ml

■USD 22

#### Blue Calming Natural Tone-up Sun Lotion providing 24-hour UV

**ongredients** 

#PhysicalSunLotion #VitalToneUp #BlueCalming #Sweatproof #SaveMeSun

Safe for sensitive skin and marine ecosystems! Physical Sun Care!

Mild Physical Sun Lotion that can be safely used on sensitive skin and marine ecosystems without the addition of oxybenzone and octinoxate that adversely affect not only for the marine ecosystem, but also for sensitive skin.

Quick natural vitality tone-up by covering blemishes and freckles

Sweat-proof Sun Lotion that covers skin freckle and blemishes with a single use and maintains UV protection and vitality tone-up with natural tone-up effect without re-applying and is not erased by sweat in summer.

Patented ingredient for blue light blocking, plus Calming Effect of organic Centella Asiatica Extract

Blue Calming Sun Lotion that blocks indoor blue light with a patented ingredient of Butterfly Pea Flower Extract Complex that helps block blue light and contains Organic Centella Asiatica Extract and Panthenol to soothe irritated skin at the same time.

#### **HOW TO USE**

At the last step of skin care, take an appropriate amount and spread evenly over the areas exposed to UV rays.