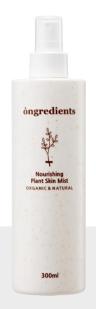

#### **Ongredients Revitalizing Skin Softener**

- \* Product Detail
- Dual functional Skincare
- PETA Vegan
- Derma Expert tested
- Easy-peel label

■NET WT 250ml

■USD 22

#### Time Machine Toner that cares for dull skin brightly and moistly

**ongredients** 

#Revitalizing #ButterflyPeaFlowerExtract86% #WateryToner #VitalToner #TimeMachineToner

Provides clear skin with 86% of strong antioxidant Butterfly Pea Flower Extract

It contains 86% of Butterfly Pea Flower Extract, which has a bright blue color and is rich in powerful antioxidants, to provide clear energy to the skin and boost the vitality of the skin.

Replenish moisture energy for tired skin condition with proven complex extracts