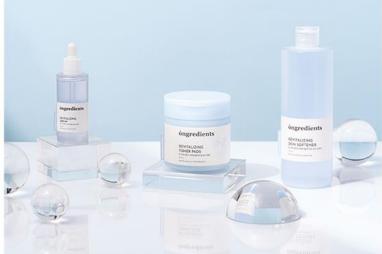

## Strong Antioxidant, Butterfly Pea Flower

ongredients

**Slow Aging Cream** 

**Butterfly Pea Cleansing Ball** 

**Revitalizing Serum** 

| Selling Point | Time Machine Essence containing powerful<br>antioxidant Butterfly Pea Flower Extract that<br>maintains skin elasticity for 24 hours.                                                                        | Time Machine Cream that provides firmness to the diamond zone (forehead, cheeks, chin, and neck) to restore elasticity and healthy skin.                                                                                                                                         | Soft healing touch! Fun deansing for all ages!<br>A new paradigm of deanser, Blue Jelly Soap that<br>gives dear and dean skin | Time Machine Serum that revitalizes dull skin with powerful antioxidant Butterfly Pea Flower Extract                                                                                                        |
|---------------|-------------------------------------------------------------------------------------------------------------------------------------------------------------------------------------------------------------|----------------------------------------------------------------------------------------------------------------------------------------------------------------------------------------------------------------------------------------------------------------------------------|-------------------------------------------------------------------------------------------------------------------------------|-------------------------------------------------------------------------------------------------------------------------------------------------------------------------------------------------------------|
| Volume / RSP  | 150ml / USD 32                                                                                                                                                                                              | 50ml / USD 28                                                                                                                                                                                                                                                                    | 110g (40g after drying) / USD 15                                                                                              | 50ml / USD 25                                                                                                                                                                                               |
| Feature       | Early Anti-aging effect of Butterfly Pea Flower     24 hour skin elasticity lasting     Bright blue-colored formulation with strong antioxidant effect     1st Label-free Package from Korea cosmetic field | <ul> <li>Early Anti-aging effect of Butterfly Ped Flower</li> <li>Weakly addictormulation</li> <li>Skin-friendly natural surface</li> <li>A sticky texture that fills the skin without stickiness</li> <li>Provides transparent and</li> <li>Maint and firesh morning</li> </ul> |                                                                                                                               | Contains 74% of strong antioxidant Butterfly Pea Flower Extract Triple Complexion Care (Dull, Redden, Yellowish Face Tone) Vitality Care for Transparent and healthy skin Proven Powerful Antioxidant Serum |
| Texture       | Blue moist essence formulation                                                                                                                                                                              | Blue sticky cream formulation                                                                                                                                                                                                                                                    | Transparent blue colored jelly formula                                                                                        | Fresh, moisture-filled formula without stickiness                                                                                                                                                           |
| Functionality | Wrinkle Improvement                                                                                                                                                                                         | Wrinkle Improvement                                                                                                                                                                                                                                                              | -                                                                                                                             | Double functional skincare<br>(Wrinkle improvement, brightening)                                                                                                                                            |
| Test          | Antioxidant Test (In vitro test)<br>24 Hours Skin Elasticity Lasting<br>Non-irritation Test                                                                                                                 | Diamond Zone Elasticity Improvement Test<br>Non-irritation Test                                                                                                                                                                                                                  | Non-irritation Test<br>Hypoallergenic Test for Sensitive Skin                                                                 | Triple Skin Tone Improvement Test Non-irritation Test Hypoallergenic Test for Sensitive Skin Derma Expert Skin Stimulation Test Antioxidant Test (In vitro test) Skin Barrier Test                          |

Revitalizing Skin Softener

**Revitalizing Toner Pads** 

Blue Tone-up Sun Lotion

Daily Fresh Sun Stick

**Revitalizing Daily Mask** 

| Selling Point | Time Machine Toner that revitalizes the<br>skin with 86% of powerful antioxidant<br>Butterfly Pea Flower Extract                                                                                                                  | 97.7% reduction of dead skin cells! Time machine toner pad that returns skin as smooth as a baby's skin like a peeled egg.                                                                                                                        | Blue Calming Natural Tone-up Sun<br>Lotion that lasts 24 hours of UV<br>protection with one time use                                                                                                                 | Daily Vega Go-to Sun Stick that<br>blocks UV rays, easy and<br>comfortable to use, with a fresh<br>feeling without leaving greasiness | 1 sheet per day of daily home<br>spa pack that provides ultra-<br>adhesive moisture and returns<br>to smooth skin                                                              |
|---------------|-----------------------------------------------------------------------------------------------------------------------------------------------------------------------------------------------------------------------------------|---------------------------------------------------------------------------------------------------------------------------------------------------------------------------------------------------------------------------------------------------|----------------------------------------------------------------------------------------------------------------------------------------------------------------------------------------------------------------------|---------------------------------------------------------------------------------------------------------------------------------------|--------------------------------------------------------------------------------------------------------------------------------------------------------------------------------|
| Volume / RSP  | 250ml / USD 22                                                                                                                                                                                                                    | 60Pads, 160g / USD 23                                                                                                                                                                                                                             | 50ml / USD 22                                                                                                                                                                                                        | 15g / USD 22                                                                                                                          | 30 Sheet, 330g / USD 25                                                                                                                                                        |
| Feature       | 86% of Butterfly Pea Flower Extract with strong antioxidant effect     Refresh and moisture energy replenishment     Skin-friendly, hypoallergenic vegan formula     Multi-use that can be used in various ways (absorber, wiper) | <ul> <li>Contains 84% of strong antioxidant<br/>Butterfly Pea Flower Extract</li> <li>Removes 97.7% of dead skin cells with<br/>just one sheet</li> <li>Daily Pads that provide moist skin</li> <li>Moist and smooth care for dry skin</li> </ul> | <ul> <li>Inorganic mild formula</li> <li>Sweat proof resistant to sweat and moisture</li> <li>Lasts 24 hours of UV protection without reapplying</li> <li>Natural tone-up that gives vitality to the skin</li> </ul> | Chemical sunblock without white cast Full coverage without greasiness Convenient sun stick for anytime and anywhere                   | Contains strong antioxidant Butterfly Pea Flower Extract Peptide + hyaluronic acid provides a powerful moisture film Ultra-adhesive vegan tencel sheet with essence absorption |
| Texture       | Liquid formulation with a refreshing feeling                                                                                                                                                                                      | Liquid formulation with a refreshing feeling                                                                                                                                                                                                      | Blue non-sticky lotion formula                                                                                                                                                                                       | Light yellow hard stick type                                                                                                          | Moist Liquid Texture                                                                                                                                                           |
| Functionality | Double functional skin care<br>(Wrinkle improvement, brightening)                                                                                                                                                                 | Double functional skin care<br>(Wrinkle improvement, brightening)                                                                                                                                                                                 | Triple functional cosmetics<br>(Wrinkle, Brightening, UV<br>protection)                                                                                                                                              | Triple functional cosmetics<br>(Wrinkle, Brightening, UV protection)                                                                  | Double functional skincare<br>(Wrinkle improvement,<br>brightening)                                                                                                            |
| Test          | Non-irritation Test<br>Hypoallergenic Test for Sensitive Skin<br>Derma Expert Skin Stimulation Test                                                                                                                               | Dead Skin Cell Exfoliate Test<br>Non-irritation Test<br>Hypoallergenic Test for Sensitive Skin<br>Derma Expert Skin Stimulation Test                                                                                                              | 24-hour Sunscreen Lasting Test<br>Sweat Proof Test<br>Non-irritation Test<br>Hypoallergenic Test for Sensitive Skin<br>Derma Expert Skin Stimulation Test                                                            | Non-irritation Test<br>Hypoallergenic Test for Sensitive Skin                                                                         | _                                                                                                                                                                              |