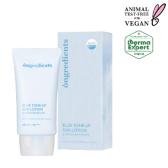

Ongredients Blue Tone-up Sun Lotion

- \* Product Detail
- SPF 50+ / PA ++++
- Triple Functional Skincare
- Peta Vegan

■NET WT 50ml

■USD 22

#### Blue Calming Natural Tone-up Sun Lotion providing 24-hour UV

**ongredients** 

#PhysicalSunLotion #VitalToneUp #BlueCalming #Sweatproof #SaveMeSun

Safe for sensitive skin and marine ecosystems! Physical Sun Care!

Mild Physical Sun Lotion that can be safely used on sensitive skin and marine ecosystems without the addition of oxybenzone and octinoxate that adversely affect not only for the marine ecosystem, but also for sensitive skin.

Quick natural vitality tone-up by covering blemishes and freckles

Sweat-proof Sun Lotion that covers skin freckle and blemishes with a single use and maintains UV protection and vitality tone-up with natural tone-up effect without re-applying and is not erased by sweat in summer.

Patented ingredient for blue light blocking, plus Calming Effect of organic Centella Asiatica Extract

Blue Calming Sun Lotion that blocks indoor blue light with a patented ingredient of Butterfly Pea Flower Extract Complex that helps block blue light and contains Organic Centella Asiatica Extract and Panthenol to soothe irritated skin at the same time.