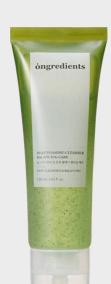

## Houttuynia Cordata

Deep Foaming Cleanser Balancing Care

**AC Balancing Serum** 

Fresh Soothing Cream

| Selling Point | A cleanser with a thick slime formula and real heartleaf leaves that removes 98.6% of ultrafine dust.                                                                                                           | Heartleaf Serum that balances oily and combination skin<br>by controlling sebum discharge to provide moist and soft<br>skin                                                                                                                                             | Heartleaf Soothing Cream that balances the oil and moisture of the skin and soothes irritated skin                                                                                                                                                |
|---------------|-----------------------------------------------------------------------------------------------------------------------------------------------------------------------------------------------------------------|-------------------------------------------------------------------------------------------------------------------------------------------------------------------------------------------------------------------------------------------------------------------------|---------------------------------------------------------------------------------------------------------------------------------------------------------------------------------------------------------------------------------------------------|
| Volume / RSP  | 120ml / USD 18                                                                                                                                                                                                  | 50ml / USD 25                                                                                                                                                                                                                                                           | 50ml / USD 28                                                                                                                                                                                                                                     |
| Feature       | <ul> <li>Slightly acidic (pH 5.5) deansing gel</li> <li>Removes excessive oil and ultra-fine dust</li> <li>Maintains moisture without skin tightness after use</li> <li>Hypoallergenic vegan formula</li> </ul> | <ul> <li>Includes Heartleaf that balances oil and moisture of skin.</li> <li>Helps smooth uneven skin</li> <li>Solution for damaged skin and blemish scars.</li> <li>Regulating sebum secretion</li> <li>20.74% reduction in acne, 22.23% reduction in sebum</li> </ul> | Indudes Heartleaf extract to balances the skin's oil and moisture.     Soothes irritated and reddened skin from external stress     Indudes Hyaluronic acid capsule to provides moisture.     Highly moisturizing cream for oily—combination skin |
| Texture       | Transparent gel-type formulation containing Heartleaf partides                                                                                                                                                  | Moist and slippery formula containing Heartleaf particles                                                                                                                                                                                                               | Light green soothing formula containing hyaluronic acid capsules                                                                                                                                                                                  |
| Functionality | -                                                                                                                                                                                                               | Dual function (wrinkles, whitening)                                                                                                                                                                                                                                     | Dual function (wrinkles, whitening)                                                                                                                                                                                                               |
| Test          | Primary skin irritation test<br>Sensitive Skin Irritation Test<br>Ultrafine dust removal test                                                                                                                   | Primary skin irritation test<br>Sensitive skin irritation test<br>Suitability for acne-prone skin test                                                                                                                                                                  | Non-irritation Test<br>Moisture Soothing Test                                                                                                                                                                                                     |