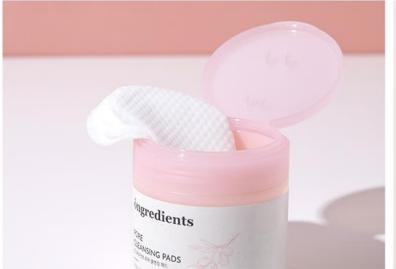

#### Time Machine Toner Pads that care for 97% of dead skin cells

#OldDeadSkinCell #Revitalizing #BlueOxidation #ButterflyPeaFlower #MoistureToner Pad #TimeMachinePad

**ongredients** 

Hydrating the skin by boosting 97% of old dead skin cells

Exfoliating Toner Pad that contains Butterfly Pea Flower Extract rich in powerful antioxidants and provides soft and clear skin by taking care of the skin texture from stimulated old dead skin cells.

Healthy skin care by replenishing moisture to tired skin

#### **HOW TO USE**

- 1) After cleansing, in the first step of skincare routine, gently wipe the entire face except for the eyes and mouth to smooth the skin texture.
- 2) Apply it as a partial facial pack for 10 to 20 minutes on the desired area for intensive care.
- 3) After use, close the lid completely to prevent the pad from drying out.