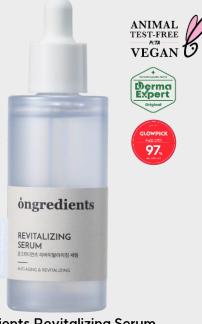

#### **Ongredients Revitalizing Serum**

- \* Product Detail
- Dual functional Skincare
- PETA Vegan
- Derma Expert tested
- Easy-peel label
- Glowpick Emblem

■NET WT 50ml

■USD 25

#### Time Machine Serum for triple complexion care that restores vitality to dull

**ongredients** 

#SkinComplexion #ButterflyPeaFlowerExtract #RevitalizingSerum #TimeMachineSerum

Vitality care for dull and dark skin, to restore its health and vibrance

Contains Butterfly Pea Flower Extract, which is rich in powerful antioxidants. It is a vitality care that improves the skin complexion by aiding the restoration of three types of discolorations; sallow skin, redness and dullness of the skin.

Hydrating serum that replenishes moisture in the skin

Contains low molecular weight (hyaluronic acid), giving it a moist texture as if it contains water droplets, and a smoother application. It gets quickly absorbed into the skin providing moisture, with a refreshing and non-sticky finish.

Hypoallergenic vegan formula that is friendly to sensitive skin

The serum made of a gentle and mild vegan formula, that can be safely used even on sensitive skin. It excludes animal raw materials, genetically modified raw materials and unnecessary harmful ingredients.

#### **HOW TO USE**

Take an appropriate amount on the skin, apply gently and let it fully absorb.