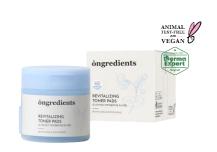

#### **Ongredients Revitalizing Toner Pads**

- \* Product Detail
- Dual functional Skincare
- PETA Vegan
- Derma Expert tested
- Easy-peel label

- ■NET WT 60 Sheet/ 160g
- ■USD 23

#### Time Machine Toner Pads that care for 97% of dead skin cells

#OldDeadSkinCell #Revitalizing #BlueOxidation #ButterflyPeaFlower #MoistureToner Pad #TimeMachinePad

**ongredients** 

Hydrating the skin by boosting 97% of old dead skin cells

Exfoliating Toner Pad that contains Butterfly Pea Flower Extract rich in powerful antioxidants and provides soft and clear skin by taking care of the skin texture from stimulated old dead skin cells.

Healthy skin care by replenishing moisture to tired skin

Moisturizing healthy skin care that gently adheres to the skin with a fresh feeling without stickiness, and replenishes moisture to tired skin to quickly raise the skin condition weakened by stress

Skin-friendly, hypoallergenic vegan formula safe for sensitive skin

Skin-friendly, mild vegan formula toner pad that can be used safely even on sensitive skin by excluding unnecessary harmful ingredients such as animal and genetically modified ingredients