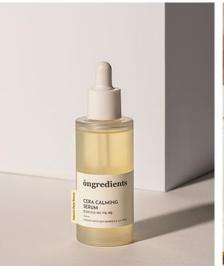

#### **Ongredients Revitalizing Serum**

- \* Product Detail
- Dual functional Skincare
- PETA Vegan
- Derma Expert tested
- Easy-peel label
- Glowpick Emblem

■NET WT 50ml

■USD 25

#### Time Machine Serum for triple complexion care that restores vitality to dull

**ongredients** 

#SkinComplexion #ButterflyPeaFlowerExtract #RevitalizingSerum #TimeMachineSerum

Vitality care for dull and dark skin, to restore its health and vibrance

Contains Butterfly Pea Flower Extract, which is rich in powerful antioxidants. It is a vitality care that improves the skin complexion by aiding the restoration of three types of discolorations; sallow skin, redness and dullness of the skin.

Hydrating serum that replenishes moisture in the skin

Contains low molecular weight (hyaluronic acid), giving it a moist texture as if it contains water droplets, and a smoother application. It gets quickly absorbed into the skin providing moisture, with a refreshing and non-sticky finish.

Hypoallergenic vegan formula that is friendly to sensitive skin

The serum made of a gentle and mild vegan formula, that can be safely used even on sensitive skin. It excludes animal raw materials, genetically modified raw materials and unnecessary harmful ingredients.