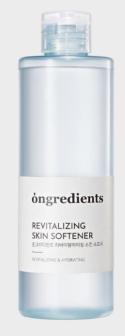

#### **Ongredients Revitalizing Skin Softener**

- \* Product Detail
- Dual functional Skincare
- PETA Vegan
- Derma Expert tested
- Easy-peel label

■NET WT 250ml

■USD 22

#### Time Machine Toner that cares for dull skin brightly and moistly

**ongredients** 

#Revitalizing #ButterflyPeaFlowerExtract86% #WateryToner #VitalToner #TimeMachineToner

Provides clear skin with 86% of strong antioxidant Butterfly Pea Flower Extract

It contains 86% of Butterfly Pea Flower Extract, which has a bright blue color and is rich in powerful antioxidants, to provide clear energy to the skin and boost the vitality of the skin.

Replenish moisture energy for tired skin condition with proven complex extracts

Nelumbo nucifera Gaertn / Figwort / Portulaca Oleracea L./ Schizonepeta Tenuifolia Extract complex extract helps to improve skin condition by replenishing moisture energy to tired skin. [\* Complex Patent No : 10-1472119]

Skin-friendly hypoallergenic vegan formula safe for sensitive skin

Skin-friendly, mild vegan formula skin softener that can be safely used even for sensitive skin by excluding unnecessary harmful ingredients such as animal-derived ingredients and genetically modified ingredients

#### **HOW TO USE**

Take an appropriate amount on the skin and gently apply it to absorb.