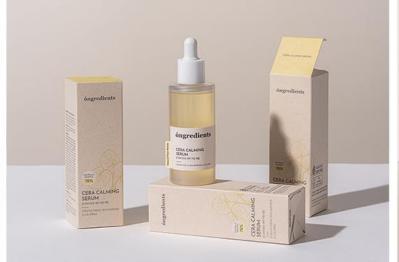

#### **Ongredients Revitalizing Serum**

- \* Product Detail
- Dual functional Skincare
- PETA Vegan
- Derma Expert tested
- Easy-peel label
- Glowpick Emblem

■NET WT 50ml

■USD 25

#### Time Machine Serum for triple complexion care that restores vitality to dull

**ongredients** 

#SkinComplexion #ButterflyPeaFlowerExtract #RevitalizingSerum #TimeMachineSerum

Vitality care for dull and dark skin, to restore its health and vibrance

Contains Butterfly Pea Flower Extract, which is rich in powerful antioxidants. It is a vitality care that improves the skin complexion by aiding the restoration of three types of discolorations; sallow skin, redness and dullness of the skin.

Hydrating serum that replenishes moisture in the skin

Contains low molecular weight (hyaluronic acid), giving it a moist texture as if it contains water droplets, and a smoother application. It gets quickly absorbed into the skin providing moisture, with a refreshing and non-sticky finish.

Hypoallergenic vegan formula that is friendly to sensitive skin

The serum made of a gentle and mild vegan formula, that can be safely used even on sensitive skin. It excludes animal raw materials, genetically modified raw materials and unnecessary harmful ingredients.