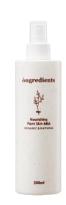

#### **Ongredients Revitalizing Skin Softener**

- \* Product Detail
- Dual functional Skincare
- PETA Vegan
- Derma Expert tested
- Easy-peel label

■NET WT 250ml

■USD 22

#### Time Machine Toner that cares for dull skin brightly and moistly

**ongredients** 

#Revitalizing #ButterflyPeaFlowerExtract86% #WateryToner #VitalToner #TimeMachineToner

Provides clear skin with 86% of strong antioxidant Butterfly Pea Flower Extract

It contains 86% of Butterfly Pea Flower Extract, which has a bright blue color and is rich in powerful antioxidants, to provide clear energy to the skin and boost the vitality of the skin.

Replenish moisture energy for tired skin condition with proven complex extracts