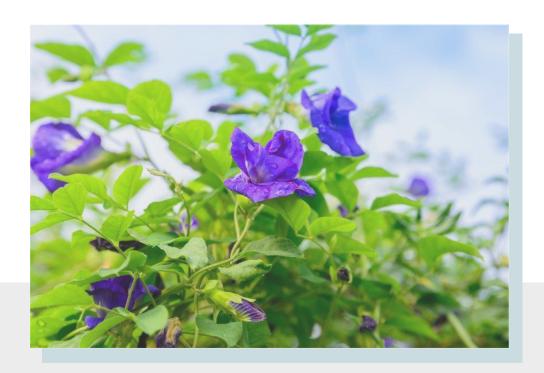

## Strong Antioxidant, Butterfly Pea Flower

Butterfly Pea Flower contains a large amount of **Anthocyanin**, which has an **Antioxidant effect (5x than Blueberry**, and quickly improves the condition of the skin tired from stress and **makes the skin texture firm and smooth**.

Strong antioxidant effect rich in anthocyanins with a bluish color

Early Anti-aging that gives elasticity and vitality to tired skin

Healthy and smooth skin texture with Butterfly Pea Flower Extract