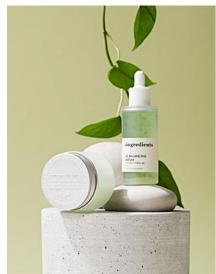

## Control oil-moisture balance, Houttuynia Cordata

Houttuynia (Heart Leaf) that sprouts in spring with strong vitality after passing through the harsh winter in the highlands. Houttuynia(Heart Leaf), which is effective for excreting skin wastes, provides a healthy skin base by balancing the oil-moisture of the skin.

Skin oil-moisture balance care that is disturbed by various factors

Clean pores by removing old dead skin cells and wastes

Mild acid pH balance care for healthy skin pH