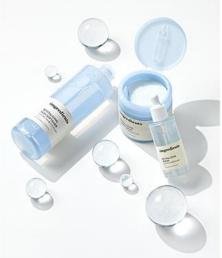

## Houttuynia Cordata

Deep Foaming Cleanser Balancing Care

**AC Balancing Serum** 

Fresh Soothing Cream

| Selling Point | A cleanser with a thick slime formula and real heartleaf leaves that removes 98.6% of ultrafine dust.                                                                                                           | Heartleaf Serum that balances oily and combination skin<br>by controlling sebum discharge to provide moist and soft<br>skin                                                                                                                                             | Heartleaf Soothing Cream that balances the oil and moisture of the skin and soothes irritated skin                                                                                                                                                |
|---------------|-----------------------------------------------------------------------------------------------------------------------------------------------------------------------------------------------------------------|-------------------------------------------------------------------------------------------------------------------------------------------------------------------------------------------------------------------------------------------------------------------------|---------------------------------------------------------------------------------------------------------------------------------------------------------------------------------------------------------------------------------------------------|
| Volume / RSP  | 120ml / USD 18                                                                                                                                                                                                  | 50ml / USD 25                                                                                                                                                                                                                                                           | 50ml / USD 28                                                                                                                                                                                                                                     |
| Feature       | <ul> <li>Slightly acidic (pH 5.5) deansing gel</li> <li>Removes excessive oil and ultra-fine dust</li> <li>Maintains moisture without skin tightness after use</li> <li>Hypoallergenic vegan formula</li> </ul> | <ul> <li>Includes Heartleaf that balances oil and moisture of skin.</li> <li>Helps smooth uneven skin</li> <li>Solution for damaged skin and blemish scars.</li> <li>Regulating sebum secretion</li> <li>20.74% reduction in acne, 22.23% reduction in sebum</li> </ul> | Indudes Heartleaf extract to balances the skin's oil and moisture.     Soothes irritated and reddened skin from external stress     Indudes Hyaluronic acid capsule to provides moisture.     Highly moisturizing cream for oily—combination skin |
| Texture       | Transparent gel-type formulation containing Heartleaf partides                                                                                                                                                  | Moist and slippery formula containing Heartleaf particles                                                                                                                                                                                                               | Light green soothing formula containing hyaluronic acid capsules                                                                                                                                                                                  |
| Functionality | -                                                                                                                                                                                                               | Dual function (wrinkles, whitening)                                                                                                                                                                                                                                     | Dual function (wrinkles, whitening)                                                                                                                                                                                                               |
| Test          | Primary skin irritation test<br>Sensitive Skin Irritation Test<br>Ultrafine dust removal test                                                                                                                   | Primary skin irritation test<br>Sensitive skin irritation test<br>Suitability for acne-prone skin test                                                                                                                                                                  | Non-irritation Test<br>Moisture Soothing Test                                                                                                                                                                                                     |