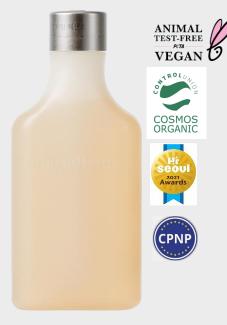

#### **Ongredients Revitalizing Skin Softener**

- \* Product Detail
- Dual functional Skincare
- PETA Vegan
- Derma Expert tested
- Easy-peel label

■NET WT 250ml

■USD 22

#### Time Machine Toner that cares for dull skin brightly and moistly

**ongredients** 

#Revitalizing #ButterflyPeaFlowerExtract86% #WateryToner #VitalToner #TimeMachineToner

Provides clear skin with 86% of strong antioxidant Butterfly Pea Flower Extract

It contains 86% of Butterfly Pea Flower Extract, which has a bright blue color and is rich in powerful antioxidants, to provide clear energy to the skin and boost the vitality of the skin.

Replenish moisture energy for tired skin condition with proven complex extracts