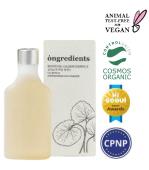

#### **Ongredients Revitalizing Skin Softener**

- \* Product Detail
- Dual functional Skincare
- PETA Vegan
- Derma Expert tested
- Easy-peel label

■NET WT 250ml

■USD 22

#### Time Machine Toner that cares for dull skin brightly and moistly

**ongredients** 

#Revitalizing #ButterflyPeaFlowerExtract86% #WateryToner #VitalToner #TimeMachineToner

Provides clear skin with 86% of strong antioxidant Butterfly Pea Flower Extract

It contains 86% of Butterfly Pea Flower Extract, which has a bright blue color and is rich in powerful antioxidants, to provide clear energy to the skin and boost the vitality of the skin.

Replenish moisture energy for tired skin condition with proven complex extracts

Nelumbo nucifera Gaertn / Figwort / Portulaca Oleracea L./ Schizonepeta Tenuifolia Extract complex extract helps to improve skin condition by replenishing moisture energy to tired skin. [\* Complex Patent No : 10-1472119]

Skin-friendly hypoallergenic vegan formula safe for sensitive skin

Skin-friendly, mild vegan formula skin softener that can be safely used even for sensitive skin by excluding unnecessary harmful ingredients such as animal-derived ingredients and genetically modified ingredients