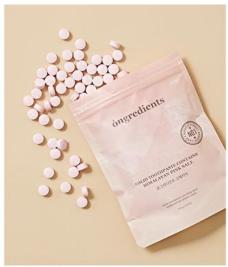

### **ongredients**

| category                          | Butterfly Pea Flower (9)                                                                                                                                                                                                                                                                                                                                                                                                                                                                                                                                                                                                                                                                                                                                                                                                                                                                                                                                                                                                                                                                                                                                                                                                                                                                                                                                                                                                                                                                                                                                                                                                                                                                                                                                                                                                                                                                                                                                                                                                                                                                                                       | Heart Leaf (6)        | Centella Asiatica (6)   | Green Tea (4)        | Vitamin (2)                                                                                                                                                                                                                  | Special (4)                                         |
|-----------------------------------|--------------------------------------------------------------------------------------------------------------------------------------------------------------------------------------------------------------------------------------------------------------------------------------------------------------------------------------------------------------------------------------------------------------------------------------------------------------------------------------------------------------------------------------------------------------------------------------------------------------------------------------------------------------------------------------------------------------------------------------------------------------------------------------------------------------------------------------------------------------------------------------------------------------------------------------------------------------------------------------------------------------------------------------------------------------------------------------------------------------------------------------------------------------------------------------------------------------------------------------------------------------------------------------------------------------------------------------------------------------------------------------------------------------------------------------------------------------------------------------------------------------------------------------------------------------------------------------------------------------------------------------------------------------------------------------------------------------------------------------------------------------------------------------------------------------------------------------------------------------------------------------------------------------------------------------------------------------------------------------------------------------------------------------------------------------------------------------------------------------------------------|-----------------------|-------------------------|----------------------|------------------------------------------------------------------------------------------------------------------------------------------------------------------------------------------------------------------------------|-----------------------------------------------------|
| Concept                           | Antioxidant / Early Antiaging                                                                                                                                                                                                                                                                                                                                                                                                                                                                                                                                                                                                                                                                                                                                                                                                                                                                                                                                                                                                                                                                                                                                                                                                                                                                                                                                                                                                                                                                                                                                                                                                                                                                                                                                                                                                                                                                                                                                                                                                                                                                                                  | Balancing / Pore Care | Soothing / Skin barrier | Moisture / Hydration | Sebum / Brightening                                                                                                                                                                                                          | Brand Ambiance & Sustainability                     |
| Pads                              | ANIMAL PORTING TO THE PROPERTY OF THE PROPERTY |                       |                         |                      | ANIMAL POTENTIAL POT |                                                     |
| Sun                               | Blue Tone-up Sun Lotion (50ml)                                                                                                                                                                                                                                                                                                                                                                                                                                                                                                                                                                                                                                                                                                                                                                                                                                                                                                                                                                                                                                                                                                                                                                                                                                                                                                                                                                                                                                                                                                                                                                                                                                                                                                                                                                                                                                                                                                                                                                                                                                                                                                 |                       |                         |                      |                                                                                                                                                                                                                              |                                                     |
| Care                              | Daily Fresh Sun Stick (15g)                                                                                                                                                                                                                                                                                                                                                                                                                                                                                                                                                                                                                                                                                                                                                                                                                                                                                                                                                                                                                                                                                                                                                                                                                                                                                                                                                                                                                                                                                                                                                                                                                                                                                                                                                                                                                                                                                                                                                                                                                                                                                                    |                       |                         |                      |                                                                                                                                                                                                                              |                                                     |
| Perfume                           |                                                                                                                                                                                                                                                                                                                                                                                                                                                                                                                                                                                                                                                                                                                                                                                                                                                                                                                                                                                                                                                                                                                                                                                                                                                                                                                                                                                                                                                                                                                                                                                                                                                                                                                                                                                                                                                                                                                                                                                                                                                                                                                                |                       |                         |                      |                                                                                                                                                                                                                              | Signature Woody<br>Bomb (50ml)                      |
| Hand<br>Cream                     |                                                                                                                                                                                                                                                                                                                                                                                                                                                                                                                                                                                                                                                                                                                                                                                                                                                                                                                                                                                                                                                                                                                                                                                                                                                                                                                                                                                                                                                                                                                                                                                                                                                                                                                                                                                                                                                                                                                                                                                                                                                                                                                                |                       |                         |                      |                                                                                                                                                                                                                              | Signature Hand Cream Woody Bomb (50ml)              |
| Solid<br>Toothpa<br>ste           |                                                                                                                                                                                                                                                                                                                                                                                                                                                                                                                                                                                                                                                                                                                                                                                                                                                                                                                                                                                                                                                                                                                                                                                                                                                                                                                                                                                                                                                                                                                                                                                                                                                                                                                                                                                                                                                                                                                                                                                                                                                                                                                                |                       |                         |                      |                                                                                                                                                                                                                              | Solid Toothpaste<br>(WT10EA/<br>WT40EA/<br>WT200EA) |
| Nourishin<br>g Plant<br>Skin Mist |                                                                                                                                                                                                                                                                                                                                                                                                                                                                                                                                                                                                                                                                                                                                                                                                                                                                                                                                                                                                                                                                                                                                                                                                                                                                                                                                                                                                                                                                                                                                                                                                                                                                                                                                                                                                                                                                                                                                                                                                                                                                                                                                |                       |                         |                      |                                                                                                                                                                                                                              | Nourishing Plant Skin<br>Mist (300ml)               |