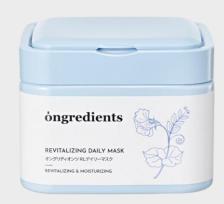

#### Ongredients Revitalizing Daily Mask

- Product Detail
- Dual functional Skincare
- PETA Vegan
- Easy-peel label

- ■NET WT 30ea / 330g
- ■USD 25

#### Perfect solution to super dry skin problems! Daily Home Care Spa Pack!

#ButterflyPeaFlower #1Day1Mask #DailyMaskPack #SmoothSkin #HomeCareSpaMask #OneDaySpaMask

Plant-derived complex for clean and smooth skin

Contains strong antioxidant-rich butterfly pea flower extract to provide clear vitalization to the skin, and the Soothing Cooler Complex helps skin barrier care, soothing, and cooling effects to create smooth skin

Deep moisturization for very dry, damaged skin

Made up with peptide complex, 8-layered hyaluronic acid, and allantoin, which helps to form skin moisturizing proteins and moisturizes and healthy skin with tired and weak skin.

Eco-friendly vegan sheet mask pack with excellent essence delivery power

eco-friendly vegan tencel sheet that utilizes the advantages of Lyocell and Bamboo, which are natural extracts, and adheres smoothly to the skin without any irritation and keeps the skin moist for a long time.

#### **HOW TO USE**

- 1. After washing th face, lightly cleanse the skin with toner.
- \*You can use it right away without toner after washing your face.
- 2. Take out the mask with the built-in tweezers, align the eyes and mouth, and then evenly adhere to the face.
- 3. After 10 to 15 minutes, remove the mask and pat the remaining contents lightly to absorb it.