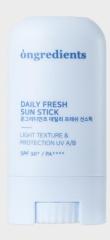

#### **Ongredients Daily Fresh Sun Stick**

- \* Product Detail
- SPF 50+ / PA ++++
- Triple Functional Skincare
- Peta Vegan

■NET WT 15g ■USD 22

## Easy and safe to use anytime, anywhere UV protection vegan sun stick

#Easyandsafe #UVprotection #ChemicalSunblock #ZEROGreasiness #BlocksBluelight

Oil based stick that provides fresh soothing moisture without greasiness

It is a safe vegan sun stick that soothes irritated skin with various herbal extracts. And has a W/O type oil stick formula that delivers a refreshing moisturization to skin dehydrated from heat and the UV rays.

A Recovery-Complex Calming effect and ingredients to block Blue light

Calms irritated skin with Butterfly Pea Flower extract that helps block blue light indoors, and D-Panthenol recovery complex that help soothes the skin.

Stick formula for easy UV protection anytime and anywhere

A simple sunscreen that can be easily applied to areas in need of sun protection. It's a compact stick type, so it is easy to carry around, and it doesn't smudge your hands when applied.

#### **HOW TO USE**

At the last stage of skin care, turn the lower part of the container to raise the content by about 5mm, and then apply it to areas that need sun protection such as the face and body. Reapply as necessary during the day.