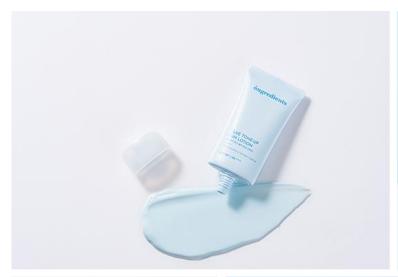

Ongredients Blue Tone-up Sun Lotion

- \* Product Detail
- SPF 50+ / PA ++++
- Triple Functional Skincare
- Peta Vegan

■NET WT 50ml

■USD 22

#### Blue Calming Natural Tone-up Sun Lotion providing 24-hour UV

**ongredients** 

#PhysicalSunLotion #VitalToneUp #BlueCalming #Sweatproof #SaveMeSun

Safe for sensitive skin and marine ecosystems! Physical Sun Care!

Mild Physical Sun Lotion that can be safely used on sensitive skin and marine ecosystems without the addition of oxybenzone and octinoxate that adversely affect not only for the marine ecosystem, but also for sensitive skin.

Quick natural vitality tone-up by covering blemishes and freckles

Sweat-proof Sun Lotion that covers skin freckle and blemishes with a single use and maintains UV protection and vitality tone-up with natural tone-up effect without re-applying and is not erased by sweat in summer.

Patented ingredient for blue light blocking, plus Calming Effect of organic Centella Asiatica Extract

Blue Calming Sun Lotion that blocks indoor blue light with a patented ingredient of Butterfly Pea Flower Extract Complex that helps block blue light and contains Organic Centella Asiatica Extract and Panthenol to soothe irritated skin at the same time.