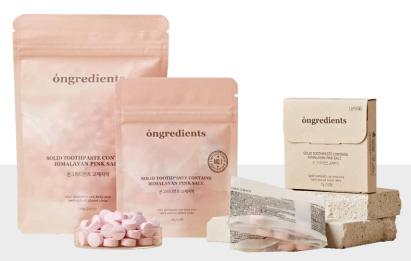

#### Ongredients Revitalizing Daily Mask

- Product Detail
- Dual functional Skincare
- PETA Vegan
- Easy-peel label

- ■NET WT 30ea / 330g
- ■USD 25

#### Perfect solution to super dry skin problems! Daily Home Care Spa Pack!

#ButterflyPeaFlower #1Day1Mask #DailyMaskPack #SmoothSkin #HomeCareSpaMask #OneDaySpaMask

Plant-derived complex for clean and smooth skin

Contains strong antioxidant-rich butterfly pea flower extract to provide clear vitalization to the skin, and the Soothing Cooler Complex helps skin barrier care, soothing, and cooling effects to create smooth skin

Deep moisturization for very dry, damaged skin

Made up with peptide complex, 8-layered hyaluronic acid, and allantoin, which helps to form skin moisturizing proteins and moisturizes and healthy skin with tired and weak skin.

Eco-friendly vegan sheet mask pack with excellent essence delivery power

eco-friendly vegan tencel sheet that utilizes the advantages of Lyocell and Bamboo, which are natural extracts, and adheres smoothly to the skin without any irritation and keeps the skin moist for a long time.