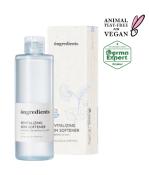

#### **Ongredients Revitalizing Skin Softener**

- \* Product Detail
- Dual functional Skincare
- PETA Vegan
- Derma Expert tested
- Easy-peel label

■NET WT 250ml

■USD 22

#### Time Machine Toner that cares for dull skin brightly and moistly

**ongredients** 

#Revitalizing #ButterflyPeaFlowerExtract86% #WateryToner #VitalToner #TimeMachineToner

Provides clear skin with 86% of strong antioxidant Butterfly Pea Flower Extract

It contains 86% of Butterfly Pea Flower Extract, which has a bright blue color and is rich in powerful antioxidants, to provide clear energy to the skin and boost the vitality of the skin.

Replenish moisture energy for tired skin condition with proven complex extracts

Nelumbo nucifera Gaertn / Figwort / Portulaca Oleracea L./ Schizonepeta Tenuifolia Extract complex extract helps to improve skin condition by replenishing moisture energy to tired skin. [\* Complex Patent No : 10-1472119]

Skin-friendly hypoallergenic vegan formula safe for sensitive skin

Skin-friendly, mild vegan formula skin softener that can be safely used even for sensitive skin by excluding unnecessary harmful ingredients such as animal-derived ingredients and genetically modified ingredients