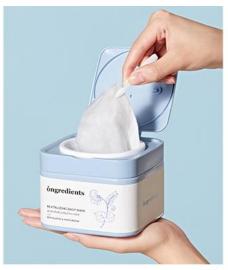

#### **Ongredients Revitalizing Toner Pads**

- \* Product Detail
- Dual functional Skincare
- PETA Vegan
- Derma Expert tested
- Easy-peel label

- ■NET WT 60 Sheet/ 160g
- ■USD 23

#### Time Machine Toner Pads that care for 97% of dead skin cells

#OldDeadSkinCell #Revitalizing #BlueOxidation #ButterflyPeaFlower #MoistureToner Pad #TimeMachinePad

**ongredients** 

Hydrating the skin by boosting 97% of old dead skin cells

Exfoliating Toner Pad that contains Butterfly Pea Flower Extract rich in powerful antioxidants and provides soft and clear skin by taking care of the skin texture from stimulated old dead skin cells.

Healthy skin care by replenishing moisture to tired skin