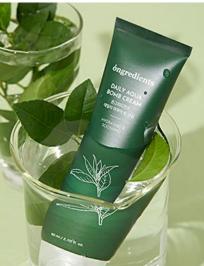

on. Maximizes moisture retention and increasing moisture level to 77.35% [\* NBP-Complex™/Patent number: No. 10-2084158]

#### **HOW TO USE**

Fragrance (2)

Lifestyle(2)

Apply an appropriate amount to the skin, apply it gently, and absorb it sufficiently.





## Fresh moisture energy, Green Tea

Green tea, which is rich in catechins, **replenishes moisture and vitamins to dry skin**, and **delivers deep moisture to skin** that has become brittle due to various external factors, providing **clear and moist skin**.



Various minerals rich in Green Tea enhance the skin's moisture energy



Moisture energy of Green Tea replenishes skin moisture to provide moist skin



Organic Green Tea Water certified by COSMOS Organic

## **Portfolio**

## Fresh moisture energy, Green Tea























Aqua Keeping Cream



Lifestyle(2)

Jeju Green Tea Cleansing Ball



Daily Aqua Bomb Cream

| Selling Point | Moisture Marathon Essence that contains Organic<br>Green Tea Water to deliver a deep moisture by<br>opening the moisture pathway in the sleeping skin                                                                                            | Marathon Cream containing Organic Green Tea with a soft yogurt like texture that provides 187% moisture synergy                                                                                                                                                     | Soft healing touch! Fun deansing for all ages! A new paradigm of cleanser, green jelly soap that gives dear and dean skin