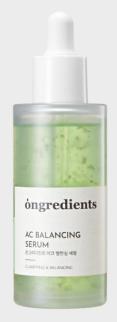

## Houttuynia Cordata

Deep Foaming Cleanser Balancing Care

**AC Balancing Serum** 

Fresh Soothing Cream

| Selling Point | A cleanser with a thick slime formula and real heartleaf leaves that removes 98.6% of ultrafine dust.                                                                                                           | Heartleaf Serum that balances oily and combination skin<br>by controlling sebum discharge to provide moist and soft<br>skin                                                                                                                                             | Heartleaf Soothing Cream that balances the oil and moisture of the skin and soothes irritated skin                                                                                                                                                |
|---------------|-----------------------------------------------------------------------------------------------------------------------------------------------------------------------------------------------------------------|-------------------------------------------------------------------------------------------------------------------------------------------------------------------------------------------------------------------------------------------------------------------------|---------------------------------------------------------------------------------------------------------------------------------------------------------------------------------------------------------------------------------------------------|
| Volume / RSP  | 120ml / USD 18                                                                                                                                                                                                  | 50ml / USD 25                                                                                                                                                                                                                                                           | 50ml / USD 28                                                                                                                                                                                                                                     |
| Feature       | <ul> <li>Slightly acidic (pH 5.5) deansing gel</li> <li>Removes excessive oil and ultra-fine dust</li> <li>Maintains moisture without skin tightness after use</li> <li>Hypoallergenic vegan formula</li> </ul> | <ul> <li>Includes Heartleaf that balances oil and moisture of skin.</li> <li>Helps smooth uneven skin</li> <li>Solution for damaged skin and blemish scars.</li> <li>Regulating sebum secretion</li> <li>20.74% reduction in acne, 22.23% reduction in sebum</li> </ul> | Indudes Heartleaf extract to balances the skin's oil and moisture.     Soothes irritated and reddened skin from external stress     Indudes Hyaluronic acid capsule to provides moisture.     Highly moisturizing cream for oily—combination skin |
| Texture       | Transparent gel-type formulation containing Heartleaf partides                                                                                                                                                  | Moist and slippery formula containing Heartleaf particles                                                                                                                                                                                                               | Light green soothing formula containing hyaluronic acid capsules                                                                                                                                                                                  |
| Functionality | -                                                                                                                                                                                                               | Dual function (wrinkles, whitening)                                                                                                                                                                                                                                     | Dual function (wrinkles, whitening)                                                                                                                                                                                                               |
| Test          | Primary skin irritation test<br>Sensitive Skin Irritation Test<br>Ultrafine dust removal test                                                                                                                   | Primary skin irritation test<br>Sensitive skin irritation test<br>Suitability for acne-prone skin test                                                                                                                                                                  | Non-irritation Test<br>Moisture Soothing Test                                                                                                                                                                                                     |