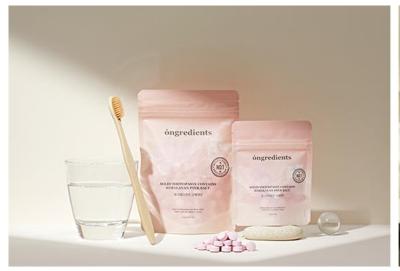

### **ongredients**

| category                          | Butterfly Pea Flower (9)                                                                                                                                                                                                                                                                                                                                                                                                                                                                                                                                                                                                                                                                                                                                                                                                                                                                                                                                                                                                                                                                                                                                                                                                                                                                                                                                                                                                                                                                                                                                                                                                                                                                                                                                                                                                                                                                                                                                                                                                                                                                                                       | Heart Leaf (6)        | Centella Asiatica (6)   | Green Tea (4)        | Vitamin (2)                                                                                                                                                                                                                  | Special (4)                                         |
|-----------------------------------|--------------------------------------------------------------------------------------------------------------------------------------------------------------------------------------------------------------------------------------------------------------------------------------------------------------------------------------------------------------------------------------------------------------------------------------------------------------------------------------------------------------------------------------------------------------------------------------------------------------------------------------------------------------------------------------------------------------------------------------------------------------------------------------------------------------------------------------------------------------------------------------------------------------------------------------------------------------------------------------------------------------------------------------------------------------------------------------------------------------------------------------------------------------------------------------------------------------------------------------------------------------------------------------------------------------------------------------------------------------------------------------------------------------------------------------------------------------------------------------------------------------------------------------------------------------------------------------------------------------------------------------------------------------------------------------------------------------------------------------------------------------------------------------------------------------------------------------------------------------------------------------------------------------------------------------------------------------------------------------------------------------------------------------------------------------------------------------------------------------------------------|-----------------------|-------------------------|----------------------|------------------------------------------------------------------------------------------------------------------------------------------------------------------------------------------------------------------------------|-----------------------------------------------------|
| Concept                           | Antioxidant / Early Antiaging                                                                                                                                                                                                                                                                                                                                                                                                                                                                                                                                                                                                                                                                                                                                                                                                                                                                                                                                                                                                                                                                                                                                                                                                                                                                                                                                                                                                                                                                                                                                                                                                                                                                                                                                                                                                                                                                                                                                                                                                                                                                                                  | Balancing / Pore Care | Soothing / Skin barrier | Moisture / Hydration | Sebum / Brightening                                                                                                                                                                                                          | Brand Ambiance & Sustainability                     |
| Pads                              | ANIMAL PORTING TO THE PROPERTY OF THE PROPERTY |                       |                         |                      | ANIMAL POTENTIAL POT |                                                     |
| Sun                               | Blue Tone-up Sun Lotion (50ml)                                                                                                                                                                                                                                                                                                                                                                                                                                                                                                                                                                                                                                                                                                                                                                                                                                                                                                                                                                                                                                                                                                                                                                                                                                                                                                                                                                                                                                                                                                                                                                                                                                                                                                                                                                                                                                                                                                                                                                                                                                                                                                 |                       |                         |                      |                                                                                                                                                                                                                              |                                                     |
| Care                              | Daily Fresh Sun Stick (15g)                                                                                                                                                                                                                                                                                                                                                                                                                                                                                                                                                                                                                                                                                                                                                                                                                                                                                                                                                                                                                                                                                                                                                                                                                                                                                                                                                                                                                                                                                                                                                                                                                                                                                                                                                                                                                                                                                                                                                                                                                                                                                                    |                       |                         |                      |                                                                                                                                                                                                                              |                                                     |
| Perfume                           |                                                                                                                                                                                                                                                                                                                                                                                                                                                                                                                                                                                                                                                                                                                                                                                                                                                                                                                                                                                                                                                                                                                                                                                                                                                                                                                                                                                                                                                                                                                                                                                                                                                                                                                                                                                                                                                                                                                                                                                                                                                                                                                                |                       |                         |                      |                                                                                                                                                                                                                              | Signature Woody<br>Bomb (50ml)                      |
| Hand<br>Cream                     |                                                                                                                                                                                                                                                                                                                                                                                                                                                                                                                                                                                                                                                                                                                                                                                                                                                                                                                                                                                                                                                                                                                                                                                                                                                                                                                                                                                                                                                                                                                                                                                                                                                                                                                                                                                                                                                                                                                                                                                                                                                                                                                                |                       |                         |                      |                                                                                                                                                                                                                              | Signature Hand Cream Woody Bomb (50ml)              |
| Solid<br>Toothpa<br>ste           |                                                                                                                                                                                                                                                                                                                                                                                                                                                                                                                                                                                                                                                                                                                                                                                                                                                                                                                                                                                                                                                                                                                                                                                                                                                                                                                                                                                                                                                                                                                                                                                                                                                                                                                                                                                                                                                                                                                                                                                                                                                                                                                                |                       |                         |                      |                                                                                                                                                                                                                              | Solid Toothpaste<br>(WT10EA/<br>WT40EA/<br>WT200EA) |
| Nourishin<br>g Plant<br>Skin Mist |                                                                                                                                                                                                                                                                                                                                                                                                                                                                                                                                                                                                                                                                                                                                                                                                                                                                                                                                                                                                                                                                                                                                                                                                                                                                                                                                                                                                                                                                                                                                                                                                                                                                                                                                                                                                                                                                                                                                                                                                                                                                                                                                |                       |                         |                      |                                                                                                                                                                                                                              | Nourishing Plant Skin<br>Mist (300ml)               |