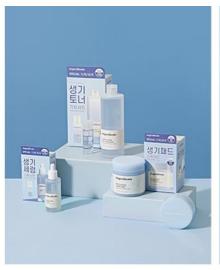

#### **Ongredients Revitalizing Skin Softener**

- \* Product Detail
- Dual functional Skincare
- PETA Vegan
- Derma Expert tested
- Easy-peel label

■NET WT 250ml

■USD 22

#### Time Machine Toner that cares for dull skin brightly and moistly

**ongredients** 

#Revitalizing #ButterflyPeaFlowerExtract86% #WateryToner #VitalToner #TimeMachineToner

Provides clear skin with 86% of strong antioxidant Butterfly Pea Flower Extract

#### **Ongredients Revitalizing Toner Pads**

- \* Product Detail
- Dual functional Skincare
- PETA Vegan
- Derma Expert tested
- Easy-peel label

- ■NET WT 60 Sheet/ 160g
- ■USD 23

#### Time Machine Toner Pads that care for 97% of dead skin cells

#OldDeadSkinCell #Revitalizing #BlueOxidation #ButterflyPeaFlower #MoistureToner Pad #TimeMachinePad

**ongredients** 

Hydrating the skin by boosting 97% of old dead skin cells