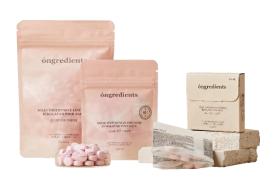

#### Ongredients Revitalizing Daily Mask

- Product Detail
- Dual functional Skincare
- PETA Vegan
- Easy-peel label

- ■NET WT 30ea / 330g
- ■USD 25

#### Perfect solution to super dry skin problems! Daily Home Care Spa Pack!

#ButterflyPeaFlower #1Day1Mask #DailyMaskPack #SmoothSkin #HomeCareSpaMask #OneDaySpaMask

Plant-derived complex for clean and smooth skin

Contains strong antioxidant-rich butterfly pea flower extract to provide clear vitalization to the skin, and the Soothing Cooler Complex helps skin barrier care, soothing, and cooling effects to create smooth skin

Deep moisturization for very dry, damaged skin

Made up with peptide complex, 8-layered hyaluronic acid, and allantoin, which helps to form skin moisturizing proteins and moisturizes and healthy skin with tired and weak skin.

Eco-friendly vegan sheet mask pack with excellent essence delivery power

eco-friendly vegan tencel sheet that utilizes the advantages of Lyocell and Bamboo, which are natural extracts, and adheres smoothly to the skin without any irritation and keeps the skin moist for a long time.