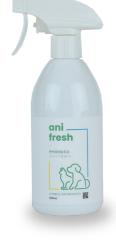

#### Ani Fresh Deodorizer for Pets, 500ml

Cypress scent
Designed for pets
Eliminates odors with a pleasant cypress aroma
Effective for cat litter box odors
Reduces desertification effects
Improves air quality.