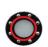

#### Personal Near-Infrared LED Scalp Care Device

Lightweight, rechargeable scalp care device weighing just 350g! Activates a healthy scalp and relieves stress through microcurrents, muscle relaxation Near-Infrared LED penetrates deep into the pores, enhancing blood flow through the generation of nitric oxide Rechargeable, lightweight, ergonomic design

Microcurrent electrode

Three-stage powerful vibration massage

Near-Infrared LED