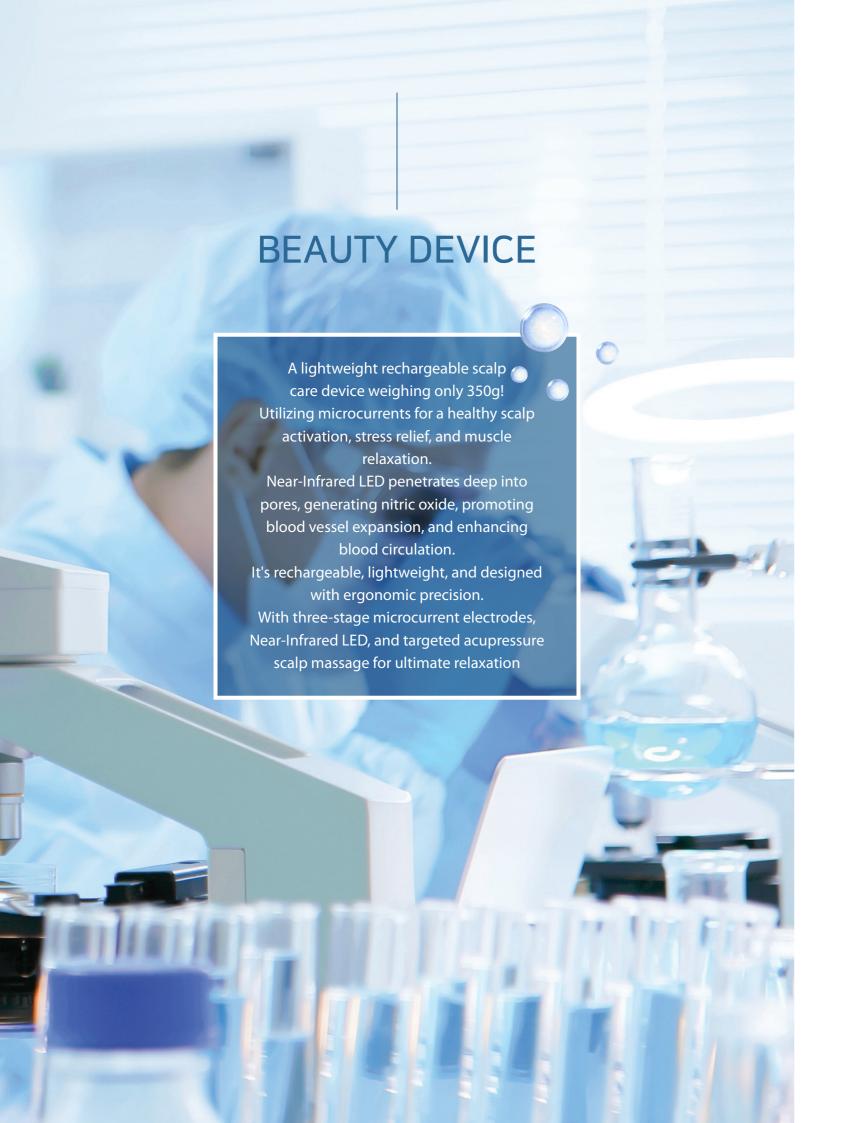

## BEAUTY DEVICE

Near-Infrared LED

Scalp Acupressure massage (acupressure points)

#### Personal Near-Infrared LED Scalp Care Device

Lightweight, rechargeable scalp care device weighing just 350g! Activates a healthy scalp and relieves stress through microcurrents, muscle relaxation Near-Infrared LED penetrates deep into the pores, enhancing blood flow through the generation of nitric oxide Rechargeable, lightweight, ergonomic design

Microcurrent electrode

Three-stage powerful vibration massage

Near-Infrared LED