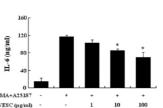

#### **Anti-Inflammatory Effect**

Sparassis crispa extract reduces the expression of inflammatory substances like TNF-a, IL-6 in a concentration-dependent manner

PMA+A23187: Anti-inflammatory inducing substances WESC: hot water extract of Sparassis