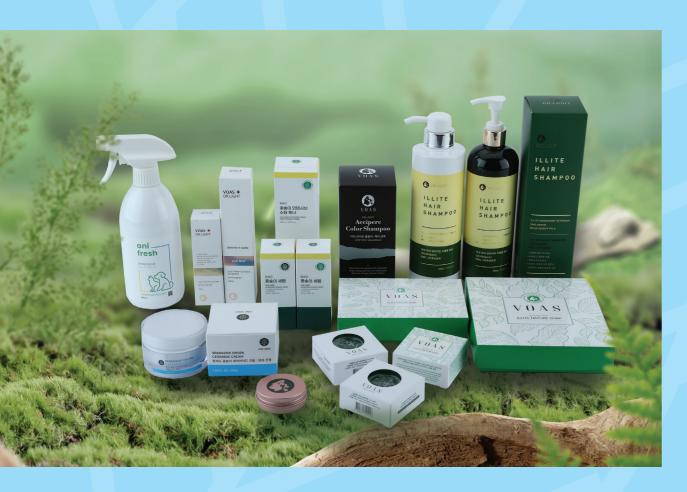

# Dr.Light Illite Shampoo

Contains 50,000 ppm of Illite Extract Cleanses Pores Thoroughly, Encouraging the Growth of Healthy Hair

Pore-Cleansing Shampoo No Need for Separate Conditioning Slightly Acidic Mineral Shampoo, Volume Boost, Dandruff Removal, Hair Density Improvement

# Dr.Light Accipere Color Shampoo

(Natural Brown Color)

A Dye Shampoo for No Damage to Hair Uses Only Naturally-Derived Ingredients Coats Gray Hair with a Negative Charge Like a Magnet

Natural Brown Color Shampoo Derived from Nature

#### Illite Soap (Single, Duo, and Quad Sets)

Specialized in Odor Elimination, a Feature of Illite 72-Hour Low-Temperature Aged CP Soap Fragranced with Allergy-Free Lavender Natural Essential Oil Dense and Fine Foam

#### Houttuynia Cordata Soap

Houttuynia Cordata Functions:
Acne, Troubles, Moisturizing, Hair Loss, etc.
72-Hour Low-Temperature Aged CP Soap
Scented with Rosemary Essential Oil
Soft and Rich Foam, Suitable for Face, Hair, and Body
(Natural Rosemary Essential Oil Scent)

#### Sandeul Sandeul Any Fresh Sanitizer and Deodorizer, 500ml OEM Manufactured Product

Produced in collaboration with BMYPET
Safe to ingest, mildly acidic formulation
Combines hypochlorous acid and Illite for simultaneous
sterilization and odor elimination
Popular product on a YouTube platform with 240,000
subscribers

#### Annayong/Odor Eraser, 150ml

Infused with natural rose water / 50,000 ppm of Illite Free of preservatives, artificial colors, and artificial fragrances

Eliminates bathroom odors and gases
Effective for pet waste gas/odor removal
Ideal for vehicles and indoor spaces
Over 90% effective in ammonia odor elimination

#### Ani Fresh Deodorizer for Pets, 500ml

Cypress scent
Designed for pets
Eliminates odors with a pleasant cypress aroma
Effective for cat litter box odors
Reduces desertification effects
Improves air quality.