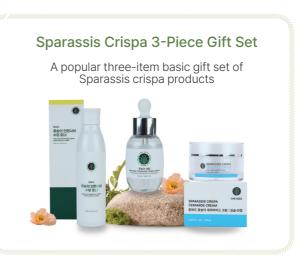

#### Sparassis Crispa Toner

Due to the popularity of the Sparassis Crispa Serum and demand from dermatologists and customers for a larger size, we created this intensive moisturizing Sparassis Crispa Toner.

Contains 45% Sparassis crispa extract and a blend of 11 types of Hyaluronic Acid, providing excellent moisturization and soothing without stickiness.

Especially great for post-laser and other skin treatments, this toner is certified non-irritating

#### Sparassis Crispa Serum

A serum made solely from Flower Mushroom extract, popularized through word-of-mouth and sold in dermatology clinics and duty-free shops.

Contains 43.6% Beta-Glucan, making it highly effective for calming atopy and acne. Known as the "3-day, 7-day Serum"

#### Sparassis Crispa Ceramide Cream

A luxurious Ceramide Cream featuring Flower Mushroom extract and a blend of five real ceramides

Designed to improve skin barrier function, this cream is non-irritating and leaves no white cast Fragrance-free for a pure skincare experience