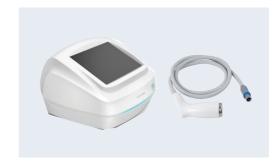

#### **Hyper Lux Ultrasound Equipment**

Easy operation with a large screen

One probe for all skin treatments - select the output mode on

Ergonomic design reduces strain on the practitioner's joints Compact and easy to move and maintain, weighing only 1/10th of conventional German equipment

Clinically proven by the American Academy of Dermatology for effective treatment of wrinkles, rosacea, acne, and atopy Ultrasound equipment