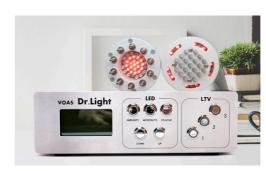

## BEAUTY DEVICE

Near-Infrared LED

Scalp Acupressure massage (acupressure points)

#### Personal Near-Infrared LED Scalp Care Device

Lightweight, rechargeable scalp care device weighing just 350g! Activates a healthy scalp and relieves stress through microcurrents, muscle relaxation Near-Infrared LED penetrates deep into the pores, enhancing blood flow through the generation of nitric oxide Rechargeable, lightweight, ergonomic design

Microcurrent electrode

Three-stage powerful vibration massage

Near-Infrared LED

#### Professional Near-Infrared LED Scalp Care Device

Compact scalp care device for professional and home use Built-in Near-Infrared LED for deep scalp cleansing

Three powerful vibration settings for scalp massage, muscle relaxation, and stress relief

Three-pulse microcurrent for scalp vitality. Can be used with shampoo in professional salons

Specialized scalp care/treatment for hair loss. Improves blood circulation in the scalp through microcurrents