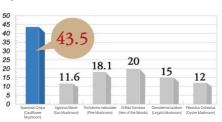

#### **Active Ingredients**

High Beta-Glucan Content

▼ β-Glucan Content: Notable in Bearded Tooth Mushroom