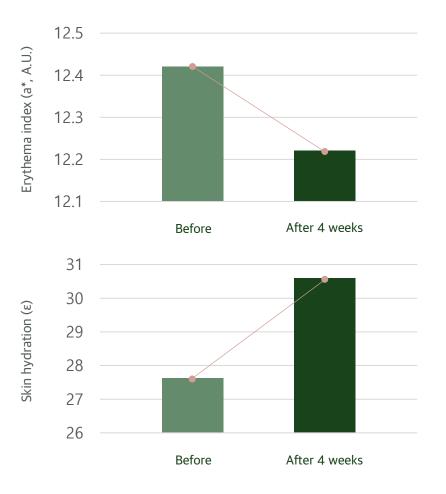

### Evaluation in the skin soothing effect and improvement of skin hydration

### Research Institution : OATC Skin Clinical Trial Center Research period : 2021.10.05 ~ 2021.11.02 Research subject : A Korean Adult female aged beetween 20 to 60 years old Research Results : Concidered to help for skin soothing effect and improvement of skin hydration

| Investigational product                      | Soothing effect             | Moisturizing     |
|----------------------------------------------|-----------------------------|------------------|
| Selenus Artemisia<br>Calming Us Toner        | Erythema index $\downarrow$ | Skin hydration ↑ |
|                                              |                             | -                |
| Investigational product                      | Soothing effect             | Moisturizing     |
| Selenus Artemisia<br>Calming Us Ampoule      | Erythema index $\downarrow$ | Skin hydration ↑ |
|                                              |                             | -                |
| Investigational product                      | Soothing effect             | Moisturizing     |
| Selenus Artemisia<br>Calming Us Water Cream  | Erythema index $\downarrow$ | Skin hydration ↑ |
|                                              |                             |                  |
| Investigational product                      | Soothing effect             | Moisturizing     |
| Selenus Artemisia<br>Calming Us Reapair Balm | Erythema index $\downarrow$ | Skin hydration ↑ |