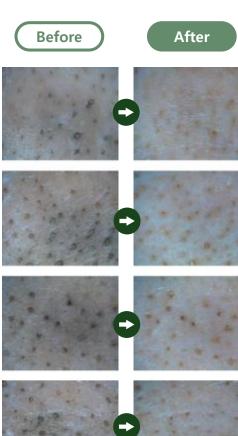

The cleansing effect of pore waste

### Cleansing rate (pore waste) : 99.78% Cleansing rate (make-up): 96.92%

Research Institution : OATC Skin Clinical Trial Center
Research Period : 13 Oct. 2021
Subject : Korean adult female aged from 20 to 60 years, who met the selection criteria and did not meet the exclusion criteria.
Conclusion : The 'Selenus Artemisia Calming Us Cleansing Foam' commissioned by the SELENUS Corp. is considered to help for cleansing of the pore waste and the make-up by single use.