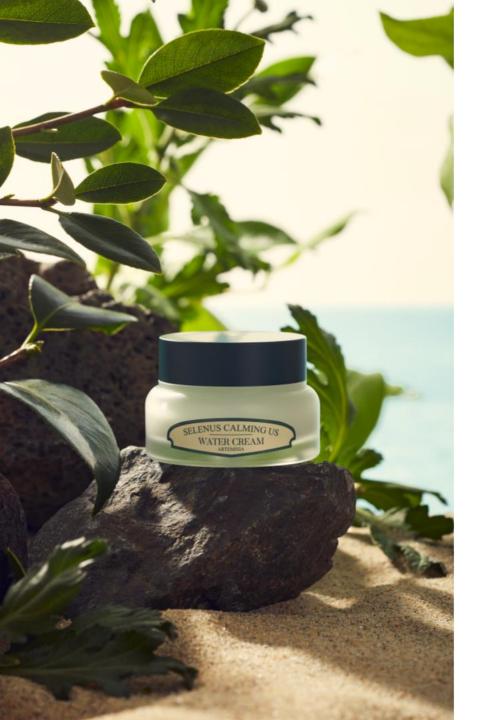

## Lightweight and Soothing Cream For the Summer Selenus Artemisia Calming Us Water Cream

| Category    | Content                                                                                             |
|-------------|-----------------------------------------------------------------------------------------------------|
| Formulation | Lightweight and moisturizing aqua cream                                                             |
| Feature     | Layered with lightweight moisture barrier,<br>best for oily skin and acne-prone skins in the Summer |
| Volume      | 50ml / 1.69 fl.oz.                                                                                  |
| Size        | 67*67*49mm / 140g                                                                                   |
| Container   | Plastic-type cream container                                                                        |