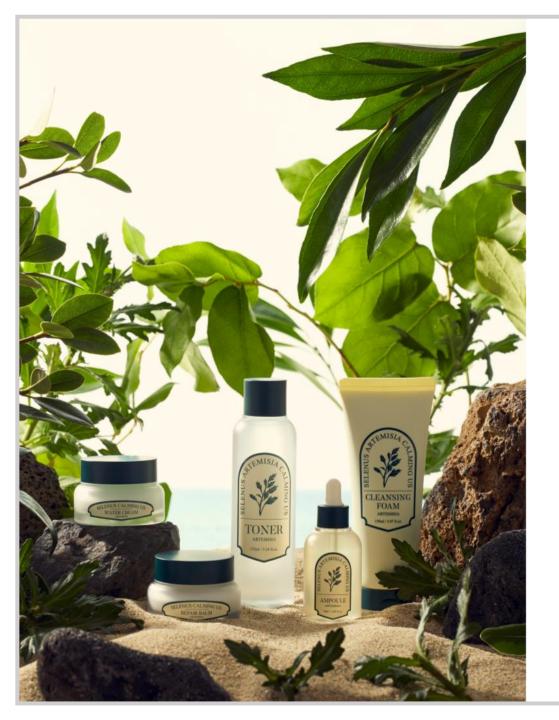

### Selenus Artemisia Calming Us 5 Types

**4 Key Points** 

Ganghwa Artemisia X Calming Your Skin

Korean natural ingredients in Korea that help calming your skin

Functional Ingredients by Time-Drop Extraction