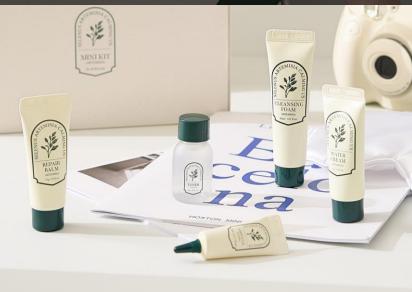

## You can enjoy 5 types of CELENUS Calming Us Selenus Artemisia Calming Us Mini Kit

| Category              | Content                                                                                     |                       |                      |                      |                      |
|-----------------------|---------------------------------------------------------------------------------------------|-----------------------|----------------------|----------------------|----------------------|
| product configuration | Artemisia Calming Us Mini kit<br>(Cleansing Foam, Toner, Ampoule, Water Cream, Repair Balm) |                       |                      |                      |                      |
| Volume                | Cleansing<br>Foam                                                                           | Toner                 | Ampoule              | Water Cream          | Repair<br>Balm       |
| Volume                | 30ml<br>/ 1.01 fl.oz.                                                                       | 20ml<br>/ 0.67 fl.oz. | 5ml<br>/ 0.17 fl.oz. | 15g<br>/ 0.52 fl.oz. | 15g<br>/ 0.52 fl.oz. |
| Size                  | 235*155*30mm / 200g                                                                         |                       |                      |                      |                      |

It is loved in various countries such as the United States and Vietnam for various usage methods such as gifts and travel.