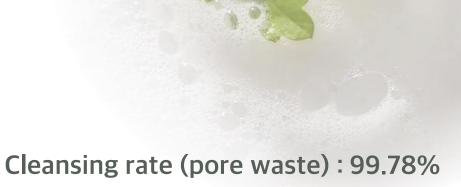

The cleansing effect of pore waste

### Cleansing rate (pore waste) : 99.78% Cleansing rate (make-up): 96.92%

Research Institution : OATC Skin Clinical Trial Center
Research Period : 13 Oct. 2021
Subject : Korean adult female aged from 20 to 60 years, who met the selection criteria and did not meet the exclusion criteria.
Conclusion : The 'Selenus Artemisia Calming Us Cleansing Foam' commissioned by the SELENUS Corp. is considered to help for cleansing of the pore waste and the make-up by single use.