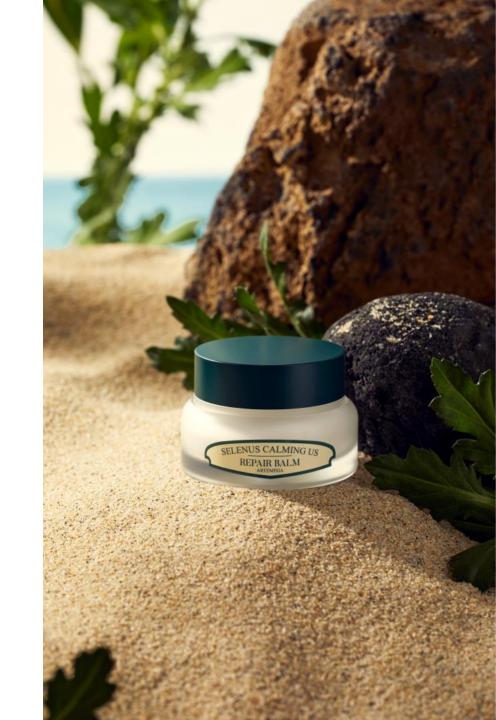

## Hydrating and Soothing Your Skin Selenus Artemisia Calming Us Repair Balm

| Category    | Content                                                                                                                                                          |
|-------------|------------------------------------------------------------------------------------------------------------------------------------------------------------------|
| Formulation | Firming and moisturizing cream                                                                                                                                   |
| Feature     | A fast-absorbing, rich moisturizer that provides instant<br>and long-term hydration for dry, distressed skin.<br>Best for the last step in your skincare routine |
| Volume      | 50ml / 1.69 fl.oz.                                                                                                                                               |
| Size        | 67*67*49mm / 140g                                                                                                                                                |
| Container   | Plastic-type cream container                                                                                                                                     |