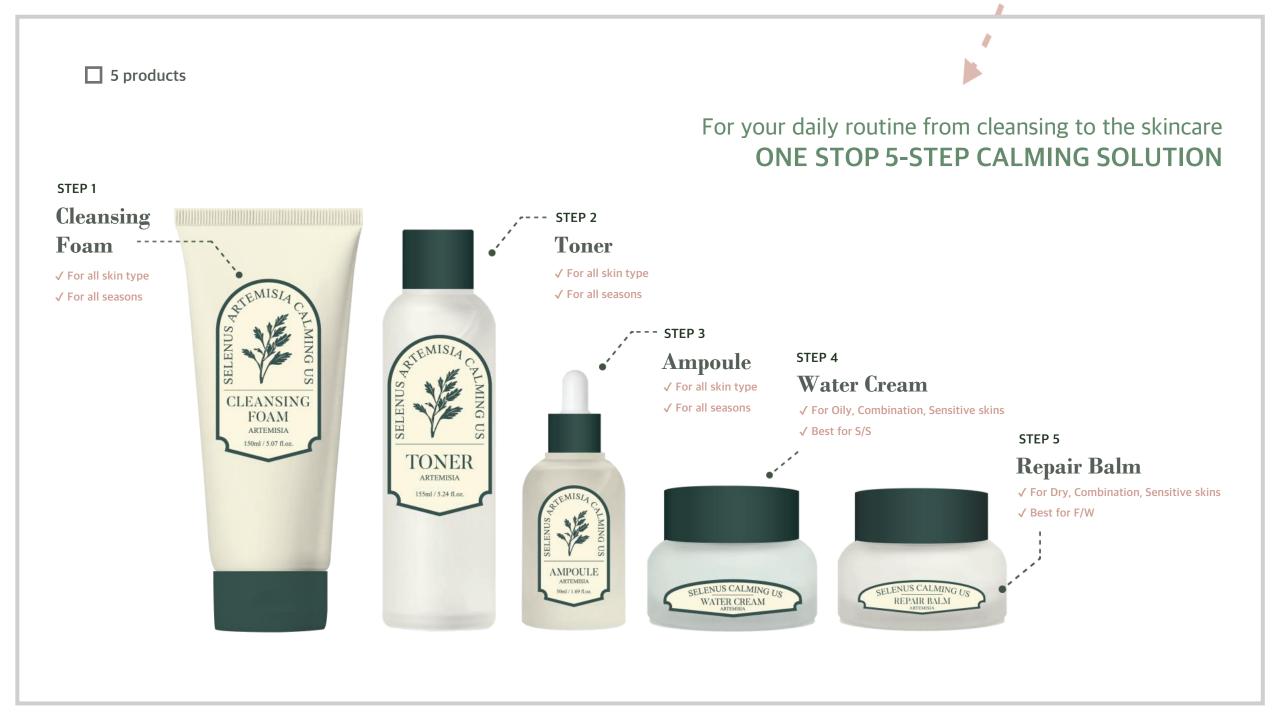

### Selenus Artemisia Calming Us 5 Types

**4 Key Points** 

Ganghwa Artemisia X Calming Your Skin

Korean natural ingredients in Korea that help calming your skin

Functional Ingredients by Time-Drop Extraction

### Product Name

### Cleansing and Moisturizing your Skin, Softly and Perfectly Selenus Artemisia Calming Us Cleansing Foam

| Category    | Content                                                                                  |
|-------------|------------------------------------------------------------------------------------------|
| Formulation | Foam type / Contains Artemisia powder ingredients                                        |
| Feature     | Contains micro Artemisia powder with soft foam that enables cleansing without irritation |
| Volume      | 150ml / 5.07 fl.oz.                                                                      |
| Size        | 55*45*176mm / 195g                                                                       |
| Container   | Tube type container                                                                      |

## Prep Up Your Skin For Your Routine Selenus Artemisia Calming Us Toner

| Category    | Content                                                                                           |  |
|-------------|---------------------------------------------------------------------------------------------------|--|
| Formulation | Water-type / non-sticky and silky smooth liquid                                                   |  |
| Feature     | After cleansing, nourishes the layers of your skin for the next step of your routine as a booster |  |
| Volume      | 155ml / 5.24 fl.oz                                                                                |  |
| Size        | 48*47*171mm / 265g                                                                                |  |
| Container   | Plastic tube-type container                                                                       |  |

## Soothing and Moisturizing Selenus Artemisia Calming Us Ampoule

| Category    | Content                                                                                             |
|-------------|-----------------------------------------------------------------------------------------------------|
| Formulation | Formulation Water-type / non-sticky and silky smooth liquid                                         |
| Feature     | Helps calm without irritation and provides moisture leaving<br>your skin feeling soft and refreshed |
| Volume      | 50ml / 1.69 fl.oz.                                                                                  |
| Size        | 42*42*105mm / 115g                                                                                  |
| Container   | Plastic tube-type ampoule container                                                                 |

## Lightweight and Soothing Cream For the Summer Selenus Artemisia Calming Us Water Cream

| Category    | Content                                                                                             |
|-------------|-----------------------------------------------------------------------------------------------------|
| Formulation | Lightweight and moisturizing aqua cream                                                             |
| Feature     | Layered with lightweight moisture barrier,<br>best for oily skin and acne-prone skins in the Summer |
| Volume      | 50ml / 1.69 fl.oz.                                                                                  |
| Size        | 67*67*49mm / 140g                                                                                   |
| Container   | Plastic-type cream container                                                                        |

## Hydrating and Soothing Your Skin Selenus Artemisia Calming Us Repair Balm

| Category    | Content                                                                                                                                                          |
|-------------|------------------------------------------------------------------------------------------------------------------------------------------------------------------|
| Formulation | Firming and moisturizing cream                                                                                                                                   |
| Feature     | A fast-absorbing, rich moisturizer that provides instant<br>and long-term hydration for dry, distressed skin.<br>Best for the last step in your skincare routine |
| Volume      | 50ml / 1.69 fl.oz.                                                                                                                                               |
| Size        | 67*67*49mm / 140g                                                                                                                                                |
| Container   | Plastic-type cream container                                                                                                                                     |

## You can enjoy 5 types of CELENUS Calming Us Selenus Artemisia Calming Us Mini Kit

| Category              | Content                                                                                     |                       |                      |                      |                      |
|-----------------------|---------------------------------------------------------------------------------------------|-----------------------|----------------------|----------------------|----------------------|
| product configuration | Artemisia Calming Us Mini kit<br>(Cleansing Foam, Toner, Ampoule, Water Cream, Repair Balm) |                       |                      |                      |                      |
| Volume                | Cleansing<br>Foam                                                                           | Toner                 | Ampoule              | Water Cream          | Repair<br>Balm       |
| Volume                | 30ml<br>/ 1.01 fl.oz.                                                                       | 20ml<br>/ 0.67 fl.oz. | 5ml<br>/ 0.17 fl.oz. | 15g<br>/ 0.52 fl.oz. | 15g<br>/ 0.52 fl.oz. |
| Size                  | 235*155*30mm / 200g                                                                         |                       |                      |                      |                      |