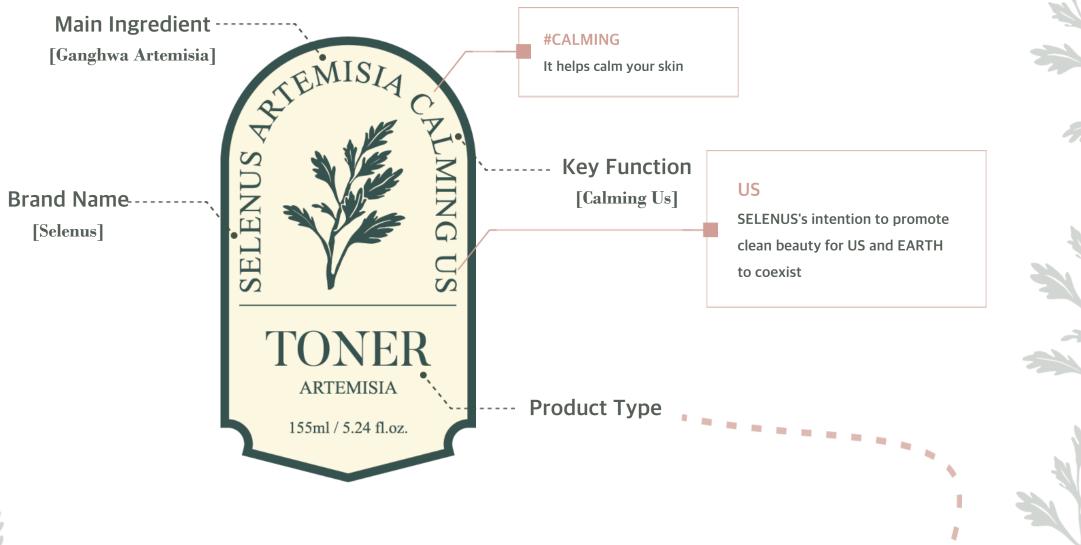

## Main Ingredient Ganghwa Artemisia

Ganghwa Artemisia is the main ingredient grown up in Ganghwado Island and only collected in May and June. Ganghwa Artemisia, a traditional medical herb is highly effective in antibacterial, anti-inflammatory, soothing, purification and regeneration. Main Ingredient

## Prep Up Your Skin For Your Routine Selenus Artemisia Calming Us Toner

| Category    | Content                                                                                           |  |
|-------------|---------------------------------------------------------------------------------------------------|--|
| Formulation | Water-type / non-sticky and silky smooth liquid                                                   |  |
| Feature     | After cleansing, nourishes the layers of your skin for the next step of your routine as a booster |  |
| Volume      | 155ml / 5.24 fl.oz                                                                                |  |
| Size        | 48*47*171mm / 265g                                                                                |  |
| Container   | Plastic tube-type container                                                                       |  |