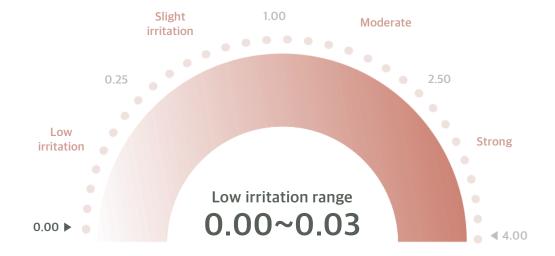

### **Primary patch test : Low irritation range**

Research Institution : OATC Skin Clinical Trial Center
Research period : 2021.09.01 ~ 2021.09.03
Research subject : 33 Korean men and women aged 20 to 60 years
Research Results : 'SELENUS ARTEMISIA CALMING US 5 types' determined that it is a product lies within a low irritation range.

| Skin irritation index | Skin irritation detected                                                                                                         |
|-----------------------|----------------------------------------------------------------------------------------------------------------------------------|
| 0.00                  | Low irritation range                                                                                                             |
| Skin irritation index | Skin irritation detected                                                                                                         |
| 0.00                  | Low irritation range                                                                                                             |
| Skin irritation index | Skin irritation detected                                                                                                         |
| 0.00                  | Low irritation range                                                                                                             |
| Skin irritation index | Skin irritation detected                                                                                                         |
| 0.03                  | Low irritation range                                                                                                             |
| Skin irritation index | Skin irritation detected                                                                                                         |
| 0.00                  | Low irritation range                                                                                                             |
|                       | 0.00<br>Skin irritation index<br>0.00<br>Skin irritation index<br>0.00<br>Skin irritation index<br>0.03<br>Skin irritation index |

Selenus Artemisia Calming Us is a non-irritating product that has been tested for five primary irritation parts, and it can be used safely even for sensitive skin.