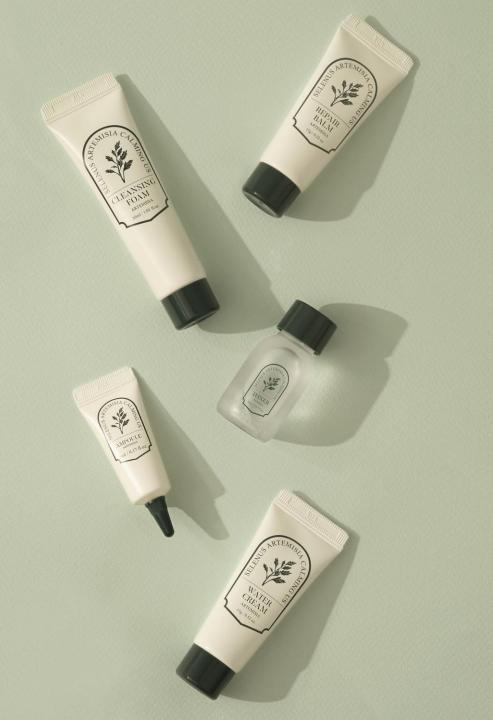

## You can enjoy 5 types of CELENUS Calming Us Selenus Artemisia Calming Us Mini Kit

| Category              | Content                                                                                     |                       |                      |                      |                      |
|-----------------------|---------------------------------------------------------------------------------------------|-----------------------|----------------------|----------------------|----------------------|
| product configuration | Artemisia Calming Us Mini kit<br>(Cleansing Foam, Toner, Ampoule, Water Cream, Repair Balm) |                       |                      |                      |                      |
| Volume                | Cleansing<br>Foam                                                                           | Toner                 | Ampoule              | Water Cream          | Repair<br>Balm       |
| Volume                | 30ml<br>/ 1.01 fl.oz.                                                                       | 20ml<br>/ 0.67 fl.oz. | 5ml<br>/ 0.17 fl.oz. | 15g<br>/ 0.52 fl.oz. | 15g<br>/ 0.52 fl.oz. |
| Size                  | 235*155*30mm / 200g                                                                         |                       |                      |                      |                      |