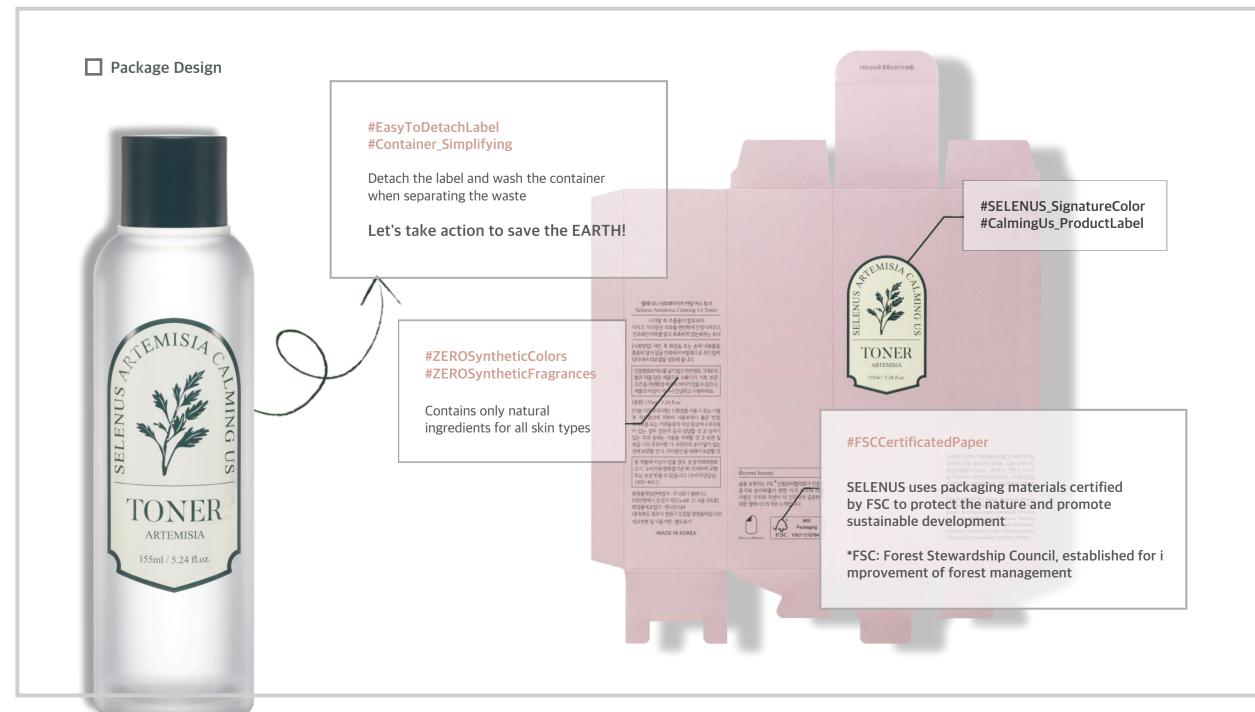

#### Package Design

### Please find SELENUS's warm regards with the image of Artemisia

Cut along the lines and open the package, you can see how much SELENUS cares about the package design from inside out

> #MainIngredient #Artemisia #GanghwaArtemisia

SELENUS sends the message to introduce Artemisia, the main ingredient chosen by SELENUS

| Price | List(\$) |
|-------|----------|
|-------|----------|

Exchange Rate : 1,100 KRW / 1 USD

|                                             | HS CODE      | Size                 | Consumer Price(\$) | Supply Price(FOB)(\$) | Expiration Date                           | Code number   |
|---------------------------------------------|--------------|----------------------|--------------------|-----------------------|-------------------------------------------|---------------|
| Selenus Artemisia Calming Us Cleansing Foam | 3304.99.1000 | 55*45*176mm<br>195g  | \$13.00            | \$5.20                | 2021-08-09<br>/ 2024-02-08<br>(30 months) | 8809819030008 |
| Selenus Artemisia Calming Us Toner          | 3304.99.1000 | 48*47*171mm<br>265g  | \$17.00            | \$6.80                | 2021-06-25<br>/ 2023-12-24<br>(30 months) | 8809990188161 |
| Selenus Artemisia Calming Us Ampoule        | 3304.99.1000 | 42*42*105mm<br>115g  | \$30.00            | \$12.00               | 2021-07-02<br>/ 2024-01-01<br>(30 months) | 8809990188192 |
| Selenus Artemisia Calming Us Water Cream    | 3304.99.1000 | 67*67*49mm<br>140g   | \$29.00            | \$11.60               | 2021-07-02<br>/ 2024-01-01<br>(30 months) | 8809990188178 |
| Selenus Artemisia Calming Us Repair Balm    | 3304.99.1000 | 67*67*49mm<br>140g   | \$32.00            | \$12.80               | 2021-07-02<br>/ 2024-01-01<br>(30 months) | 8809990188185 |
| Selenus Artemisia Calming Us Mini Kit       | 3304.99.1000 | 235*155*30mm<br>200g | \$17.00            | \$6.80                | 2022-08-05<br>/ 2025-02-04<br>(30months)  | 8809819030015 |